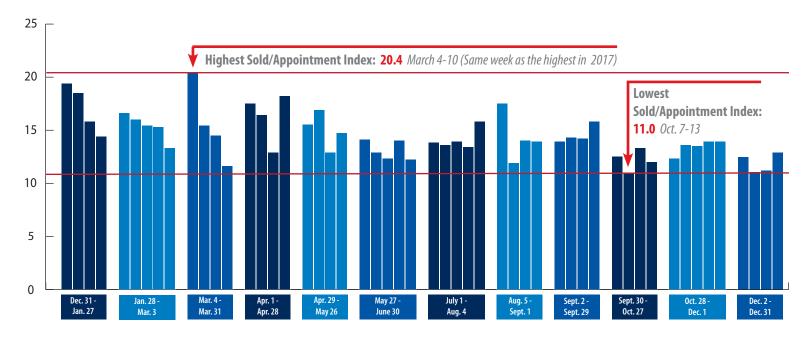

| 4.5  | 8.4  | 13.4   | -2.8      | 6.1            | -12.7    |          | -8.4   |
|-------------|---------|----------|-------|-------|-------|------|------|--------|-----------|----------------|----------|----------|--------|
| 2018        | 6683    | 6606     | 8559  | 8618  | 9671  | 8793 | 8307 | 8668   | 8279      | 7923           | 7060     | 4295     | 93462  |
| 2017        | 6902    | 9867     | 12407 | 10222 | 10195 | 8417 | 7663 | 7641   | 8519      | 7471           | 8090     | 4658     | 102052 |
|             | January | February | March | April | May   | June | July | August | September | <b>October</b> | November | December | TOTALS |

May 2018: Highest # of Appointments

August 2018: Highest % Growth

## **3 YEAR APPOINTMENT TRENDS**



## **SOLD/APPOINTMENT INDEX**