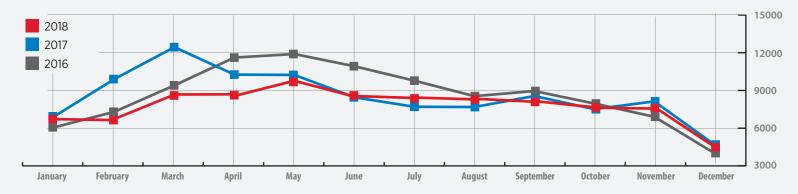

## JEAN TRE 2018

2018 was an interesting year in terms of market activity. Our weekly Appointment Centre Reports gave us a window into what was happening in the market in real time.

January's numbers showed us that consumers had commitments from their financial institutions and thus were not affected by the stress test which came into being on January 1st, 2018. February

and March saw significant drops in appointments (-33% and -31% respectively). Gradually April began the turn around with May, June, and July closing the gap with a smaller decrease in showings over the same period last year. September's numbers were the tipping point to a very robust fall where we were almost par with last year's appointment numbers. Overall the market in our trading area was down by 17.6%, however as a company,

RE/MAX Escarpment outperformed our board significantly with a 4.2% reduction in transactions.

Our Appointment Centre results also reflected our company's success with an 8.4% decrease in appointments over last year, further proving these statistics are an accurate measurement of the temperature of the market in real time.

## YEAR-OVER-YEAR COMPARISON: January to December, 2018

| %<br>change | -3.2    | -33.1    |       | -15.7 |       | 4.5  | 8.4  | 13.4   | -2.8      | 6.1            | -12.7    |          | -8.4   |
|-------------|---------|----------|-------|-------|-------|------|------|--------|-----------|----------------|----------|----------|--------|
| 2018        | 6683    | 6606     | 8559  | 8618  | 9671  | 8793 | 8307 | 8668   | 8279      | 7923           | 7060     | 4295     | 93462  |
| 2017        | 6902    | 9867     | 12407 | 10222 | 10195 | 8417 | 7663 | 7641   | 8519      | 7471           | 8090     | 4658     | 102052 |
|             | January | February | March | April | May   | June | July | August | September | <b>October</b> | November | December | TOTALS |

May 2018: Highest # of Appointments

August 2018: Highest % Growth

## **3 YEAR APPOINTMENT TRENDS**