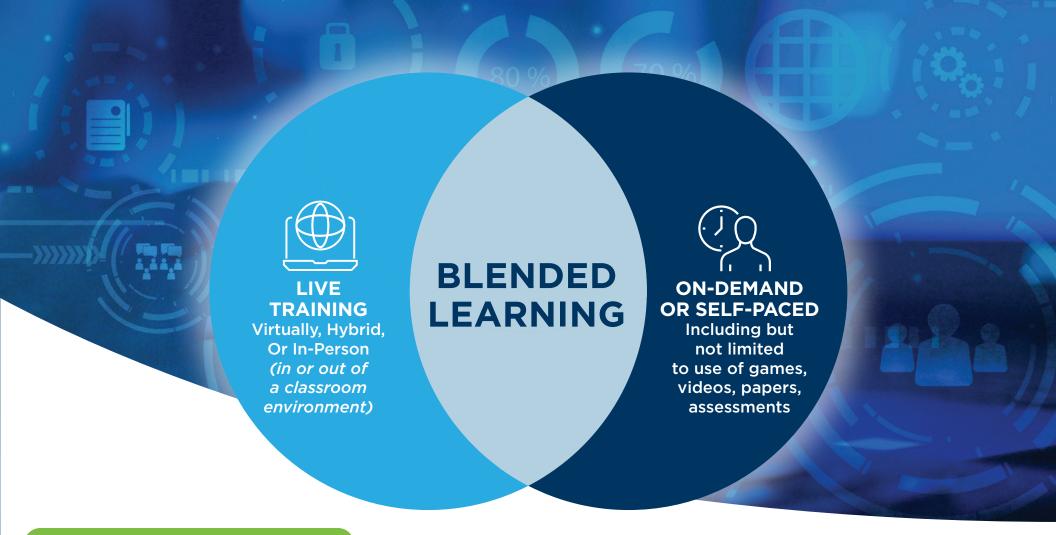

## **Blended Learning**The Best of Both Worlds.

Blended learning leverages the flexibility and convenience of self-paced training and the personal connection and accountability of in-person instruction.

Learning Tree's Blended Learning Bundles offer flexible delivery, featuring anywhere, anytime, any way access to self-tailoring learning experiences.

INFO! To serve you better, all public training events are running as scheduled as 100% virtual attendance and are Guaranteed to Run.