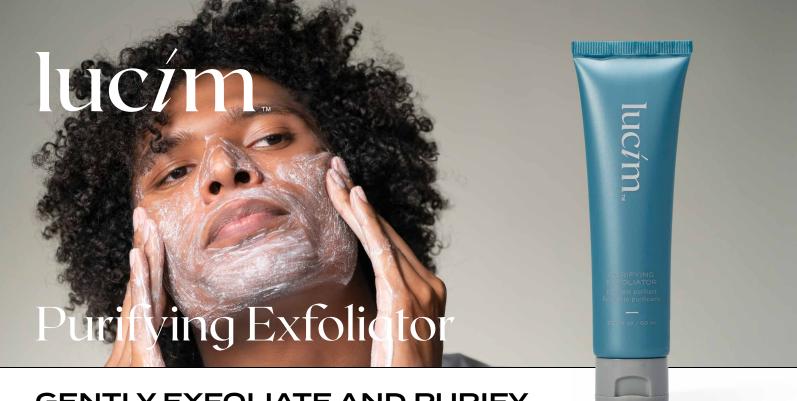

## **GENTLY EXFOLIATE AND PURIFY**

Scrub away imperfections two to three times per week to reveal clear and balanced skin with the Lucim™ Purifying Exfoliator. Made with Kaolin and bentonite clay, this luxurious formula contains fruit enzymes that work with jojoba beads and lactic acid to gently exfoliate and remove dead skin cells.