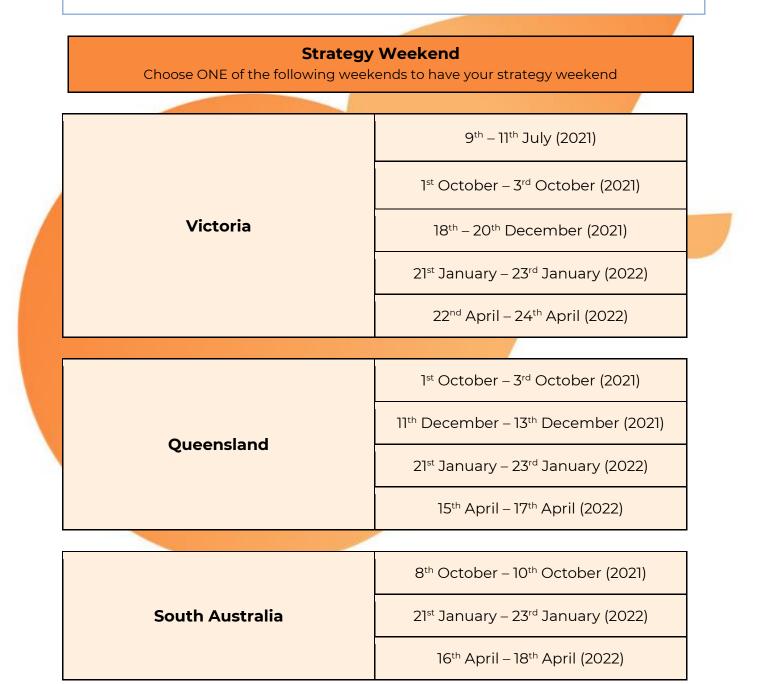

## PBLs

Choose ONE of the following groups of 3 weekends to have your PBLs

8<sup>th</sup> Jan – 9<sup>th</sup> Jan (2022)

15<sup>th</sup> Jan – 16<sup>th</sup> Jan (2022)

22<sup>nd</sup> Jan – 23<sup>rd</sup> Jan (2022)

Victoria

30<sup>th</sup> April – 1<sup>st</sup> May (2022) 7<sup>th</sup> May – 8<sup>th</sup> May (2022)

14<sup>th</sup> May – 15<sup>th</sup> May (2022)

| Queensland | 5 <sup>th</sup> Feb – 6 <sup>th</sup> Feb (2022)   |
|------------|----------------------------------------------------|
|            | 12 <sup>th</sup> Feb – 13 <sup>th</sup> Feb (2022) |
|            | 19 <sup>th</sup> Feb – 20 <sup>th</sup> Feb (2022) |
|            |                                                    |

|                 | 23 <sup>rd</sup> April – 24 <sup>th</sup> April (2022)                    |
|-----------------|---------------------------------------------------------------------------|
|                 | 30 <sup>th</sup> April – 1 <sup>st</sup> May (2022)                       |
|                 | 7 <sup>th</sup> May – 8 <sup>th</sup> May (2022)                          |
|                 |                                                                           |
| South Australia | 26 <sup>th</sup> April – 1 <sup>st</sup> May (2022)<br>[6 day INTENSIVE]  |
|                 |                                                                           |
|                 | 25 <sup>th</sup> – 30 <sup>th</sup> September (2021)<br>[6 day INTENSIVE] |
|                 | 18 <sup>th</sup> – 23 <sup>rd</sup> December (2021)<br>[6 day INTENSIVE]  |
|                 | 8 <sup>th</sup> January – 9 <sup>th</sup> January (2022)                  |
|                 | 15 <sup>th</sup> January – 16 <sup>th</sup> January (2022)                |
|                 | 22 <sup>nd</sup> January – 23 <sup>rd</sup> January (2022)                |
| Online          | 5 <sup>th</sup> March (2022) – 6 <sup>th</sup> March (2022)               |
|                 | 12 <sup>th</sup> March – 13 <sup>th</sup> March (2022)                    |
|                 | 19 <sup>th</sup> March - 20 <sup>th</sup> March (2022)                    |
|                 | 11 <sup>th</sup> – 16 <sup>th</sup> April (2022)<br>[6 day INTENSIVE]     |
|                 | 7 <sup>th</sup> May – 8 <sup>th</sup> May (2022)                          |
|                 | 14 <sup>th</sup> May – 15 <sup>th</sup> May (2022)                        |
|                 | 21 <sup>st</sup> May – 22 <sup>nd</sup> May (2022)                        |
|                 | South Australia                                                           |