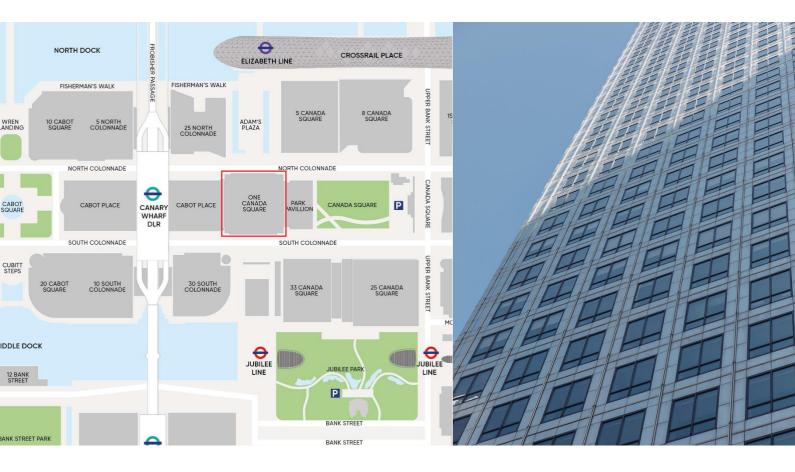

### **Training Location**

The London Learning Centre is located at One Canada Square. The nearest Underground, Overground and DLR station is Canary Wharf, which is a 2-minute walk from the venue.

#### **London Learning Centre**

Floor 8 One Canada Square Canary Wharf London E14 5AA

Free Phone: 0800 282 353 Local: +44 (0) 207 874 5000 Customer\_Service@LearningTree.co.uk

One Canada Square