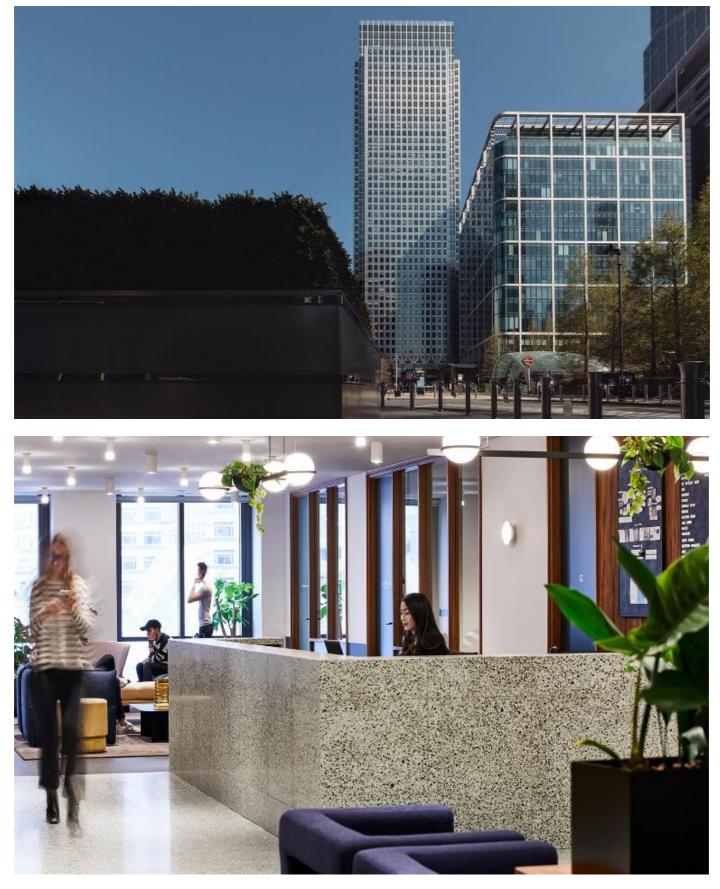

#### **Access Information**

You will be emailed an access pass prior to your course commencement. This will allow you into the building's lift lobby, where you will head to the 8th floor. Here our reception team will register you on the course and direct you to the room. The instructor will then greet you and outline the course and facility information.