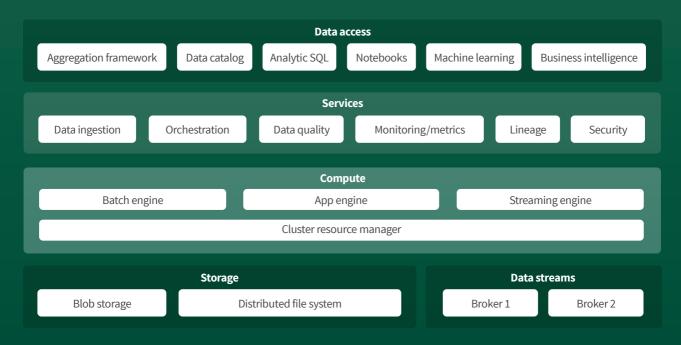

d data engineers







Google Cloud Platform

## We make the data work for you



#### **PLATFORM OPTIMIZATION**

Optimize performance, build access layer, add data governance.



#### **CLOUD MIGRATION**

Migrate to native or hybrid cloud platform without disruption.



#### **DATA ENGINEERING**

Gather and process data with quality automation and AI/ML.

### **Grid Dynamics delivers**

5PB data in the platform

300,000 events/sec data streams

**GOVERNANCE** and quality automation

AI & ML platform for data science

access to data as a service

**SECURE** access and data masking **CLOUD-NATIVE** or hybrid deployments

# **Analytical data platform**

Manage enterprise data with an open source or cloud-native platform

# Leverage our blueprint



## Analytical data platform capabilities