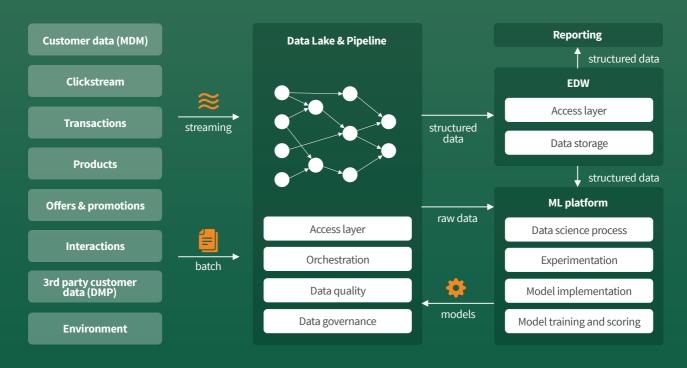

### From data collection to business insights

**Ingestion from** batch and realtime sources

**Unified processing** of batch and stream data

Automated governance and quality

Rich and secure access layer via portals and API

Data science, analytics, reporting, dashboards.

On premise, cloud-native, or hybris analytical data platform Powered by Grid Dynamics platform and data engineers

Google Cloud Platform