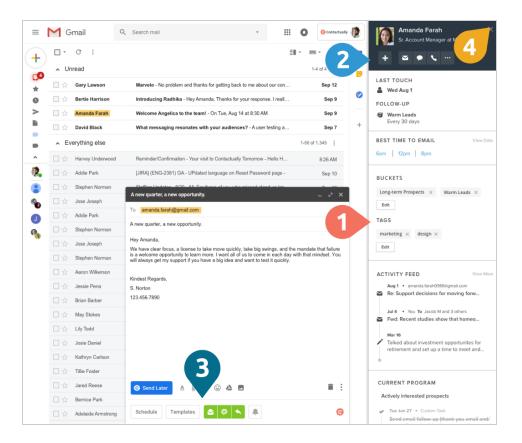

## The right access where and when you need it

- 1 View/edit contact details when reading or writing a message
- 2 Create Tasks, log Interactions/Notes, or edit contact info
- **3** Schedule email, use templates, or track email opens, clicks, and replies
- 4 Open the contact sidebar when you need it, minimize when you don't