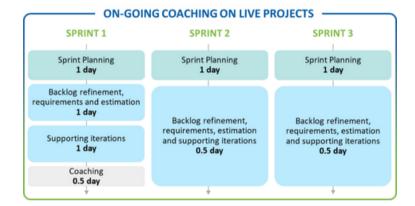

Product Owner Coaching Two day immersive practical coaching scenario walkthroughs on product ownership. As individual product owners associated with their respective teams, this included 0.5 days nominal one-onone advice and coaching each. On Going Coaching Each team is then supported through actual live projects.