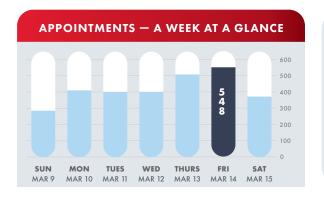

The spring market continues to gain momentum with a fourth week of positive gains in appointments week-over-week. This past Friday saw nearly 550 appointments, something which has only occurred 8 times in Q1 in the past 6 years, and 15 times overall between 2019 and 2025.