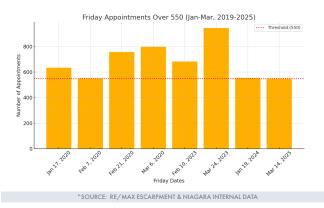

The spring market continues to gain momentum with a fourth week of positive gains in appointments week-over-week. This past Friday saw nearly 550 appointments, something which has only occurred 8 times in Q1 in the past 6 years, and 15 times overall between 2019 and 2025.