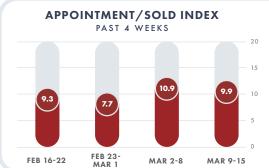

## 2,921 +1.0% 289 295 9.9 20 30 day average

The appointment/sold index assesses the relationship between properties that sold this week and the number of appointments made during that same week, thereby measuring buyer motivation.