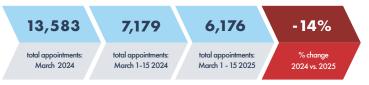

## **MONTHLY COMPARISON 2024 VS 2025**

|   | HAMIL         | HALTON        |   |               | NIAGARA       |   |               |               |
|---|---------------|---------------|---|---------------|---------------|---|---------------|---------------|
|   | Previous Week | Current Week  |   | Previous Week | Current Week  |   | Previous Week | Current Week  |
| 1 | \$1M - 2M     | \$1M - 2M     | 1 | \$1M - 2M     | \$1M - 2M     | 1 | \$500K - 550K | \$650K - 700K |
| 2 | \$550K - 600K | \$700K - 750K | 2 | \$2M+         | \$2M+         | 2 | \$550K - 600K | \$550K - 600K |
| 3 | \$750K - 800K | \$550K - 600K | 3 | \$950K - 1M   | \$750K - 800K | 3 | \$650K - 700K | \$500K - 550K |
| 4 | \$700K - 750K | \$600K - 650K | 4 | \$450K - 500K | \$650K - 700K | 4 | \$1M - 2M     | \$1M - 2M     |
| 5 | \$650K - 700K | \$650K - 700K | 5 | \$850K - 900K | \$450K - 500K | 5 | \$450K - 500K | \$600K - 650K |