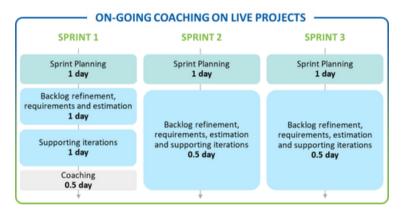

Product Owner Coaching Two day immersive practical coaching scenario walkthroughs on product ownership. As individual product owners associated with their respective teams, this included 0.5 days nominal one-onone advice and coaching each. On Going Coaching Each team is then supported through actual live projects.