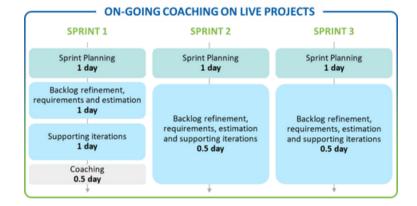

Product Owner Coaching Two day immersive practical coaching scenario walkthroughs on product ownership. As individual product owners associated with their respective teams, this included 0.5 days nominal one-onone advice and coaching each. On Going Coaching Each team is then supported through actual live projects.