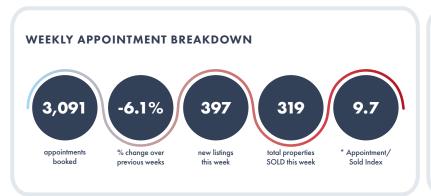

## APPOINTMENT CENTRE



JUNE 15-21 2025





## APPOINTMENTS — A WEEK AT A GLANCE 700 600 500 6 1 2 200 100 0 5UN MON TUES WED THURS FRI SAT JUNE 15 JUNE 16 JUNE 17 JUNE 18 JUNE 19 JUNE 20 JUNE 21



## **TOP 5 PRICE RANGES**

|                  | HAMILTON      | REGION        |  |  |
|------------------|---------------|---------------|--|--|
|                  | Previous Week | Current Week  |  |  |
| 1                | \$600K - 699K | \$600K - 699K |  |  |
| 2                | \$500K - 599K | \$1M - 1.49M  |  |  |
| 3                | \$700K - 799K | \$800K - 899K |  |  |
| 4                | \$400K - 499K | \$700K - 799K |  |  |
| 5                | \$300K - 399K | \$500K - 599K |  |  |
|                  |               |               |  |  |
| HALDIMAND REGION |               |               |  |  |
|                  | Pre