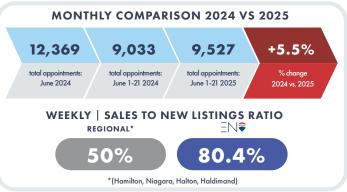

Buyer behaviour in 2025 is shifting when it comes to buyer quality vs just quantity.

2025 buyers are more serious, fewer showings—but decisive buyers. Pricing with precision = higher conversion rates.