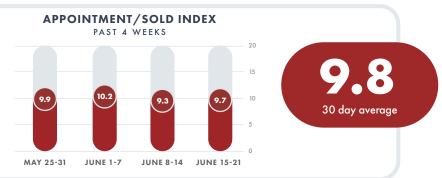

Buyer behaviour in 2025 is shifting when it comes to buyer quality vs just quantity.

2025 buyers are more serious, fewer showings—but decisive buyers. Pricing with precision = higher conversion rates.