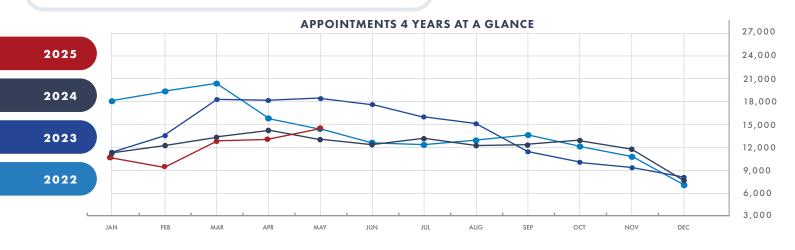

\$700K - 799K

\$1.5M - 1.99M

\$2M+

2021 had the highest buyer traffic per sale—the frenzy was real. 2019 was surprisingly inefficient—high appointments, fewer conversions. 2025 is more efficient than most recent years, suggesting motivated buyers, but not a red-hot market.

Buyer behaviour in 2025 is shifting when it comes to buyer quality vs just quantity.

2025 buyers are more serious, fewer showings—but decisive buyers. Pricing with precision = higher conversion rates.