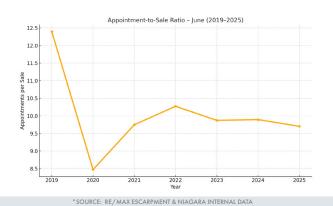

\$700K - 799K

\$1.5M - 1.99M

\$2M+

2021 had the highest buyer traffic per sale—the frenzy was real. 2019 was surprisingly inefficient—high appointments, fewer conversions. 2025 is more efficient than most recent years, suggesting motivated buyers, but not a red-hot market.

Buyer behaviour in 2025 is shifting when it comes to buyer quality vs just quantity.

2025 buyers are more serious, fewer showings—but decisive buyers. Pricing with precision = higher conversion rates.