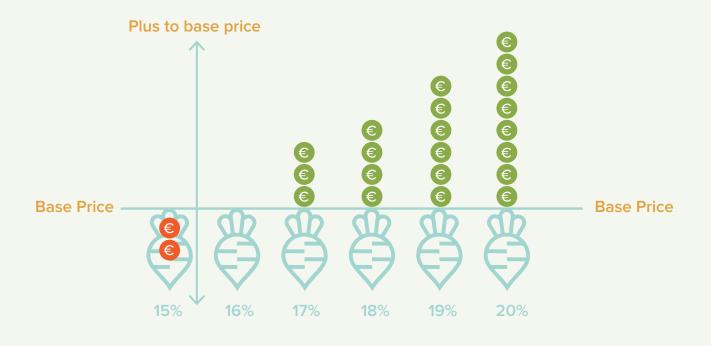

adds up<sup>•</sup>

- Master the capability to build complex, flexible formulas for calculating sugar beet purchase prices based on factors such as:
  - Quality-based rates
  - Period-based rates
  - Sugar reference price in the stock
    market
  - Harvest and transport services
  - Seeds or supplies provisioning
  - Advances and incentives

### Sugar content in beets