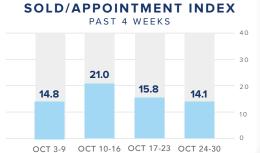

## **APPOINTMENTS - A WEEK AT A GLANCE**

\*This number assesses
the relationship between
properties that sold this
week and the number of
appointments made during
the same week, thereby
measuring Buyer
motivation.

The sold/appointment index has dropped slightly to 14.1 as buyers are slightly more motivated to pen to paper than last week. It will be interesting to see if November and December can maintain this momentum.