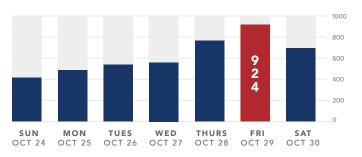

# **APPOINTMENT CENTRE**

SEPTEMBER OCTOBER 24-30, 2021

WEEKLY APPOINTMENT BREAKDOWN 4312
appointments
booked

-1.6% % change over previous week

173
new listings
this week

306 total properties SOLD this week 14.1
\*Sold/Appointment

## **APPOINTMENTS - A WEEK AT A GLANCE**

\*This number assesses
the relationship between
properties that sold this
week and the number of
appointments made during
the same week, thereby
measuring Buyer
motivation.

The sold/appointment index has dropped slightly to 14.1 as buyers are slightly more motivated to pen to paper than last week. It will be interesting to see if November and December can maintain this momentum.