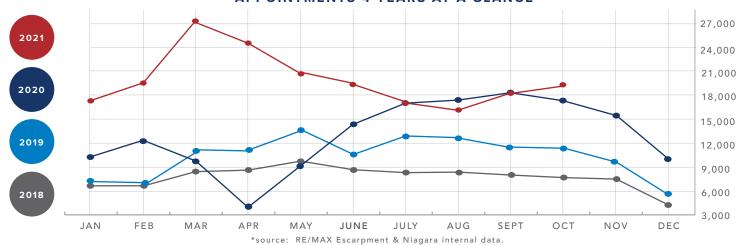

12%! We have not seen a monthly total this high since June of this year. We booked almost the same number of Appointments as last week (only -1.6% less), the exact same number of listings as last week and sold 28 more properties.

The sold/appointment index has dropped slightly to 14.1 as buyers are slightly more motivated to pen to paper than last week. It will be interesting to see if November and December can maintain this momentum.

In Hamilton, mid price ranges continue to the be the most popular followed by the more luxe \$1-2M price range in the #5 spot. Burlington continues to see mid-high price ranges in the top 5. This week, Niagara's top 5 price ranges are firmly in the mid price ranges, with almost sequential price ranges from \$450-800k.

### APPOINTMENTS 4 YEARS AT A GLANCE