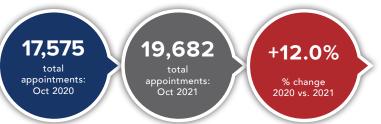

#### **MONTHLY COMPARISON 2020 vs 2021**

October 2021 has outperformed October 2020 by 12%! We have not seen a monthly total this high since June of this year. We booked almost the same number of Appointments as last week (only -1.6% less), the exact same number of listings as last week and sold 28 more properties.