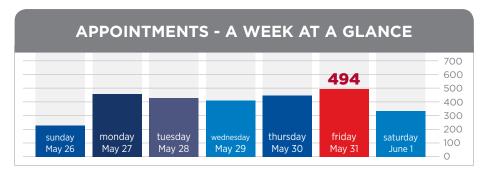

## THE STORY LAST WEEK:

Appointments last week were up 1.2% over the previous week. Overall, our May numbers were truly outstanding, at 34.7% higher than May 2018. Even when we remove the RE/MAX Niagara numbers from this total, May saw the highest number of appointments booked on record since the service began in 2013. We also saw an unusually high number of appointments registered on Monday last week. Typically, Fridays record the most appointments for a week, however the week took off on Monday morning with just 34 appointments less than we recorded on our busiest day.