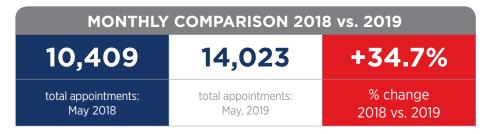

## THE STORY LAST WEEK:

Appointments last week were up 1.2% over the previous week. Overall, our May numbers were truly outstanding, at 34.7% higher than May 2018. Even when we remove the RE/MAX Niagara numbers from this total, May saw the highest number of appointments booked on record since the service began in 2013. We also saw an unusually high number of appointments registered on Monday last week. Typically, Fridays record the most appointments for a week, however the week took off on Monday morning with just 34 appointments less than we recorded on our busiest day.