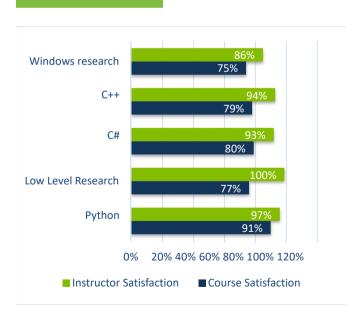

o prepare graduates for undertaking billable work to a high standard within National Cyber Security Software development and analysis. The program had to be designed to incorporate technical skills that their clients most demand, across six programming and research topics.

# **OUR SOLUTION:**

- 22-week full time early careers program combining training and coaching sessions.
- Designated Learning Tree Project Team.
- Incorporated student guides and collaboration channels with Instructor feed.
- Activity based learning project work completed in teams incorporating group presentations individual assignments.
- Project marking and feedback reports.

#### **Learning Pathway**



### **RESULTS:**





**44** TEACHING DAYS





60 PROJECT DAYS SUPPORTED BY ON-SITE COACHING

### **FEEDBACK:**



LEARNING TREE

VISIT: LEARNINGTREE.COM CALL: 1-888-843-8733