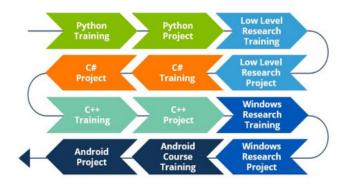

LLENGE:**

Required a learning partner for the development and delivery of a multi-modal graduate training program to prepare graduates for undertaking billable work to a high standard within National Cyber Security Software development and analysis. The program had to be designed to incorporate technical skills that their clients most demand, across six programming and research topics.

# **OUR SOLUTION:**

- 22-week full time early careers program combining training and coaching sessions.
- Designated Learning Tree Project Team.
- Incorporated student guides and collaboration channels with Instructor feed.
- Activity based learning project work completed in teams incorporating group presentations individual assignments.
- Project marking and feedback reports.

#### **Learning Pathway**



### **RESULTS:**





**44** TEACHING DAYS





60 PROJECT DAYS SUPPORTED BY ON-SITE COACHING

### **FEEDBACK:**



LEARNING TREE

VISIT: LEARNINGTREE.COM CALL: 1-888-843-8733