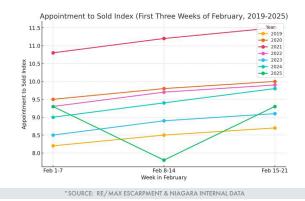

## **Appointment-to-Sales Index Stability**

The appointment/sold index for the week of Feb 16-22, 2025, was 9.3, similar to the week of Jan 26-Feb 1. This suggests that while appointments are declining, buyer engagement remains stable compared to the same periods over the last 7 years.