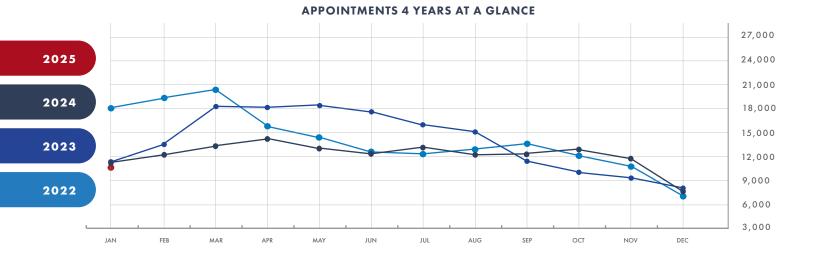

## **MONTHLY COMPARISON 2024 VS 2025**

 12,537
 9,336
 7,124
 -23.7%

 total appointments: February 2024
 total appointments: Feb 1-22, 2024
 \*\* to change 2024 vs. 2025

| HAMILTON            |                                                  | HALTON |               |              | NIAGARA |                              |                                  |
|---------------------|--------------------------------------------------|--------|---------------|--------------|---------|------------------------------|----------------------------------|
| Previous Week       | Current Week                                     |        | Previous Week | Current Week |         | Previous Week                | Current Week                     |
| <b>1</b> \$1-2M     | \$1-2M                                           | 1      | \$1-2M        | \$1-2M       | 1       | \$550-600k                   | \$550-600k                       |
| \$550-600k          | \$600-650k                                       | 2      | \$2M+         | \$2M+        | 2       | \$700-750k                   | \$1-2M                           |
| \$700-750k          | \$550-600k                                       | 3      | \$750-800k    | \$850-900k   | 3       | TIE \$450-500k<br>and \$1-2M | \$450-500K                       |
| \$750-800k          | TIE \$650-700K AND \$700-<br>750K AND \$750-800K | 4      | \$850-900k    | \$950k-1M    | 4       | \$650-700k                   | TIE \$400-450K<br>AND \$650-700K |
| <b>5</b> \$650-700k | \$650-700k                                       | 5      | \$950k-1M     | \$650-700K   | 5       | \$500-550k                   | \$600-650k                       |