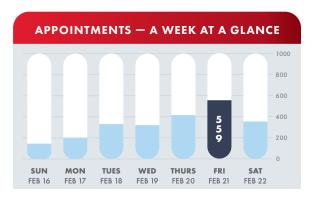

## APPOINTMENT CENTRE

FEBRUARY 16-22 2025



## WEEKLY APPOINTMENT BREAKDOWN







The appointment/sold index assesses the relationship between properties that sold this week and the number of appointments made during that same week, thereby measuring buyer motivation.

## **MONTHLY COMPARISON 2024 VS 2025**

 

 12,537
 9,336
 7,124
 -23.7%

 total appointments: February 2024
 total appointments: Feb 1-22, 2024
 \*\* to change 2024 vs. 2025

| HAMILTON            |                                                  | HALTON |               |              | NIAGARA |                              |                                  |
|---------------------|--------------------------------------------------|--------|---------------|--------------|---------|------------------------------|----------------------------------|
| Previous Week       | Current Week