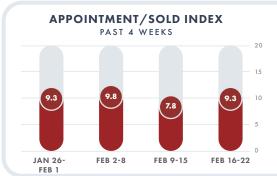

## WEEKLY APPOINTMENT BREAKDOWN

The appointment/sold index assesses the relationship between properties that sold this week and the number of appointments made during that same week, thereby measuring buyer motivation.

## **Appointment-to-Sales Index Stability**

The appointment/sold index for the week of Feb 16-22, 2025, was 9.3, similar to the week of Jan 26-Feb 1. This suggests that while appointments are declining, buyer engagement remains stable compared to the same periods over the last 7 years.