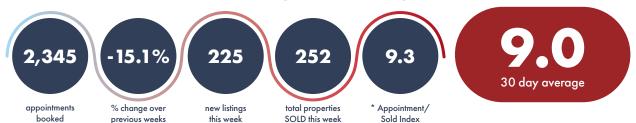

## WEEKLY APPOINTMENT BREAKDOWN

The appointment/sold index assesses the relationship between properties that sold this week and the number of appointments made during that same week, thereby measuring buyer motivation.

## **Appointment-to-Sales Index Stability**

The appointment/sold index for the week of Feb 16-22, 2025, was 9.3, similar to the week of Jan 26-Feb 1. This suggests that while appointments are declining, buyer engagement remains stable compared to the same periods over the last 7 years.