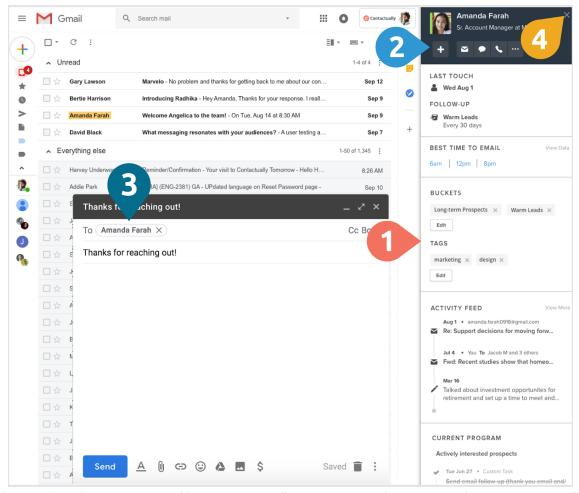

## Contact access where and when you need it

- 1 View/edit contact details when reading or writing a message
- 2 Create Tasks or log Interactions/Notes
- 3 Add a new contact when you write your first message to someone
- 4 Open the contact sidebar when you need it, minimize when you don't

Get started by <u>installing the extension</u> and logging in. Usually use your Google account to log in? You can still use the extension with your email address and password; just reset your Contactually password if you don't remember it (we'll walk you through it). If you need assistance, you can reach out to <u>support@contactually.com</u> or check out our <u>support article</u>.