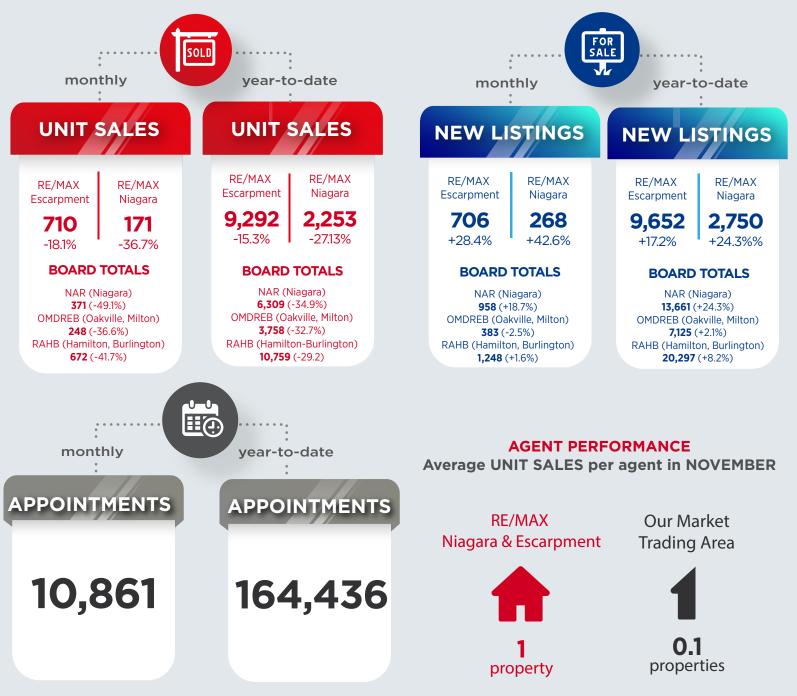

market **NOVEMBER 2022** 

Month after month RE/MAX Escarpment and RE/MAX Niagara have outperformed our competition throughout the regions of Hamilton, Halton and Niagara. Our Escarpment team outperformed Oakville-Milton by 18.8 percentage points and Hamilton-Burlington by 23.6 percentage points. In Niagara our momentum outshone the Niagara Association of REALTOR® by 12.4 percentage points.

All told when you combine our two companies sales for the month of November, and combine all the sales in the 3 real estate boards we trade in, we represented 68.2% of the transactions where we represented a buyer, seller, or both.

\*When compared to the same month or year to date in the previous calendar year. Based on RE/MAX Niagara & Escarpment Internal Date and RAHB, OMDREB & NAR Statistics.