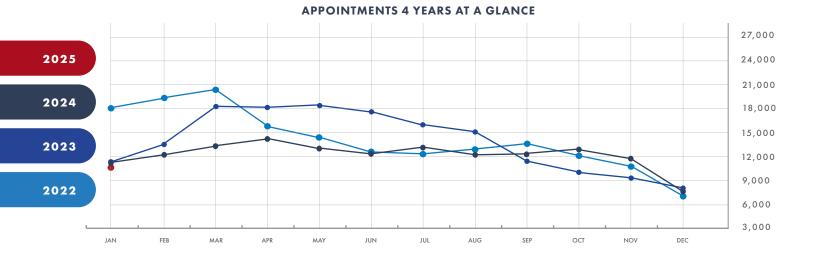

## **MONTHLY COMPARISON 2024 VS 2025**

 12,537
 9,336
 7,124
 -23.7%

 total appointments:

 February 2024
 Feb 1-22, 2024

 total appointments:

 Feb 1-22, 2025
 % to change 2024 vs. 2025

| TOP 5 PRICE RANGES |               |                                                  |   |               |              |   |                              |                                  |  |
|--------------------|---------------|--------------------------------------------------|---|---------------|--------------|---|------------------------------|----------------------------------|--|
|                    | HAMILTON      |                                                  |   | HALTON        |              |   | NIAGARA                      |                                  |  |
|                    | Previous Week | Current Week                                     |   | Previous Week | Current Week |   | Previous Week                | Current Week                     |  |
| 1                  | \$1-2M        | \$1-2M                                           | 1 | \$1-2M        | \$1-2M       | 1 | \$550-600k                   | \$550-600k                       |  |
| 2                  | \$550-600k    | \$600-650k                                       | 2 | \$2M+         | \$2M+        | 2 | \$700-750k                   | \$1-2M                           |  |
| 3                  | \$700-750k    | \$550-600k                                       | 3 | \$750-800k    | \$850-900k   | 3 | TIE \$450-500k<br>and \$1-2M | \$450-500K                       |  |
| 4                  | \$750-800k    | TIE \$650-700K AND \$700-<br>750K AND \$750-800K | 4 | \$850-900k    | \$950k-1M    | 4 | \$650-700k                   | TIE \$400-450K<br>AND \$650-700K |  |
| 5                  | \$650-700k    | \$650-700k                                       | 5 | \$950k-1M     | \$650-700K   | 5 | \$500-550k                   | \$600-650k                       |  |