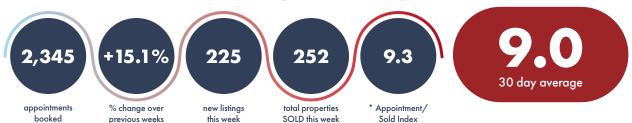

## **WEEKLY APPOINTMENT BREAKDOWN**

The appointment/sold index assesses the relationship between properties that sold this week and the number of appointments made during that same week, thereby measuring buyer motivation.