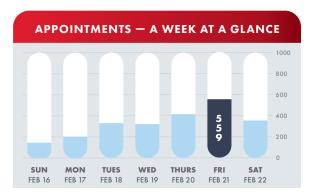

## **WEEKLY APPOINTMENT BREAKDOWN**

The appointment/sold index assesses the relationship between properties that sold this week and the number of appointments made during that same week, thereby measuring buyer motivation.