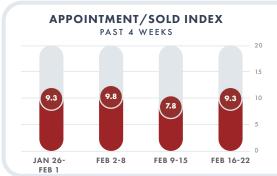

## **WEEKLY APPOINTMENT BREAKDOWN**

The appointment/sold index assesses the relationship between properties that sold this week and the number of appointments made during that same week, thereby measuring buyer motivation.

## **Appointment-to-Sales Index Stability**

The appointment/sold index for the week of Feb 16-22, 2025, was 9.3, similar to the week of Jan 26-Feb 1. This suggests that while appointments are declining, buyer engagement remains stable compared to the same periods over the last 7 years.