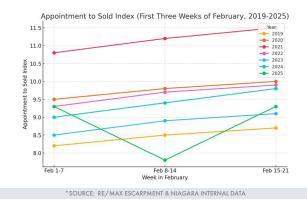

## **Appointment-to-Sales Index Stability**

The appointment/sold index for the week of Feb 16-22, 2025, was 9.3, similar to the week of Jan 26-Feb 1. This suggests that while appointments are declining, buyer engagement remains stable compared to the same periods over the last 7 years.