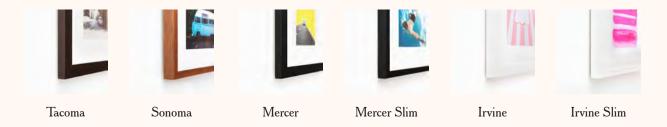

ality materials here in the US Free shipping and simple pricing starting at \$39 + any account management fees

#### Quick Ship Gift Options

Frames ship within 1-2 business days of order placement



The Piccolo
7x7 Solid Oak Frame with
Brass Detail - \$39





The Mezzo 10x10 Solid Oak Frame with Brass Detail - \$49





The Alto
11x13 Solid Oak Frame with
Brass Corner Detail - \$65





The Henry 9x11 Custom Frame \$45





The Arthur 10x12 Custom Frame \$65+





The Stella 14x16 Custom Frame \$85



framebridge.com business@framebridge.com

## FRAMEBRIDGE

Looking for a custom size frame option?

Select a frame style below, let us know the print size and quantity and we'll get to work on a quote for your gifts!

Turnaround times vary based on order size.

### Choose your Frame Style



## Decide your estimated frame quantity:

| Tier | Quantity |
|------|----------|
| 1    | 1–25     |
| 2    | 25–50    |
| 3    | 50–100   |
| 4    | 100–200  |
| 5    | 200+     |

#### Available print sizes:

| Size         | Price |
|--------------|-------|
| Up to 9x12   | \$85  |
| Up to 12 x18 | \$99  |
| Up to 18x24  | \$145 |

Custom sizing available upon request (account management fees apply)

### Contact Us!

Our account team will work with you to meet all your gift needs.

framebridge.com business@framebridge.com