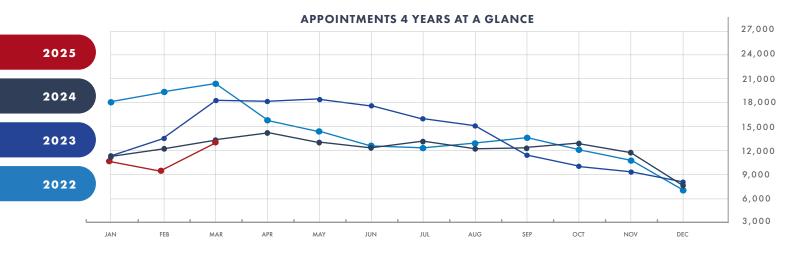

| \$400K - 499K  | \$500K - 599K |

HALTON REGION

Current Week

\$1.5M - 1.99M

\$900K - 999K

\$2M+

Previous Week

\$1M - 1.49M

\$1.5M - 1.99M

\$900K - 999K



From 2019 to 2023, only three weeks show up:

- Mar 29-Apr 4, 2020: COVID-lockdown urgency, serious buyers only.
- Aug 16-22, 2020: Pandemic-driven inventory panic.
- May 9-15, 2021: A brief moment of buyer confidence amid early rate tensions.

But starting Q1 2024, the trend shifts dramatically. Sellers delayed listing in 2022-2023 due to uncertainty over pricing outcomes. By 2024, many buyers were sitting on approvals, waiting to act. The appointment-to-sale index dropped to record lows in 2024–2025 (less browsing, more action). Q1 of 2025 buyers are jumping ahead of potential rate cuts, locking in before pricing rebounds.