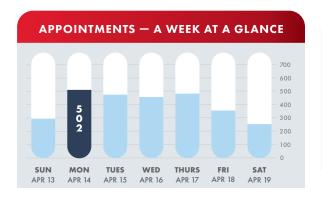

#### 2,848 306 14 % change over new listings total properties Appointment/ . booked SOLD this week Sold Index

But starting Q1 2024, the trend shifts dramatically. Sellers delayed listing in 2022-2023 due to uncertainty over pricing outcomes. By 2024, many buyers were sitting on approvals, waiting to act. The appointment-to-sale index dropped to record lows in 2024–2025 (less browsing, more action). Q1 of 2025 buyers are jumping ahead of potential rate cuts, locking in before pricing rebounds.