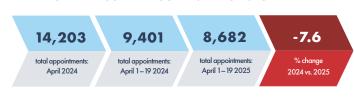

# APPOINTMENT CENTRE



APRIL 13 TO 19 2025

## **WEEKLY APPOINTMENT BREAKDOWN**

#### 2,848 306 14 % change over new listings total properties Appointment/ . booked SOLD this week Sold Index

## **MONTHLY COMPARISON 2024 VS 2025**







# **TOP 5 PRICE RANGES HAMILTON REGION** Previous Week Current Week \$500K - 599K \$600K - 699K \$1M - 1.49M \$1M - 1.49M \$600K - 699K \$700K - 799K \$500K - 599K \$800K - 899K

| 5 | \$800K - 899K    | \$800K - 899K | 5 | \$700K - 799K  | \$500K - 599K |
|---|------------------|---------------|---|----------------|---------------|
|   |                  |               |   |                |               |
|   | HALDIMAND REGION |               |   | NIAGARA REGION |               |
|   | Previous Week    | Current Week  |   | Previous Week  | Current Week  |
| 1 | \$600K - 699K    | \$600K - 699K | 1 | \$600K - 699K  | \$600K - 699K |
| 2 | \$500K - 599K    | \$700K - 799K | 2 | \$500K - 599K  | \$700K - 799K |
| 3 | \$700K - 799K    | \$1M - 1.49M  | 3 | \$1M - 1.49M   | \$1M -