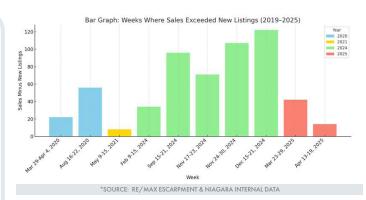

\$900K - 999K

From 2019 to 2023, only three weeks show up:

- Mar 29-Apr 4, 2020: COVID-lockdown urgency, serious buyers only.
- Aug 16-22, 2020: Pandemic-driven inventory panic.
- May 9-15, 2021: A brief moment of buyer confidence amid early rate tensions.

But starting Q1 2024, the trend shifts dramatically. Sellers delayed listing in 2022-2023 due to uncertainty over pricing outcomes. By 2024, many buyers were sitting on approvals, waiting to act. The appointment-to-sale index dropped to record lows in 2024–2025 (less browsing, more action). Q1 of 2025 buyers are jumping ahead of potential rate cuts, locking in before pricing rebounds.