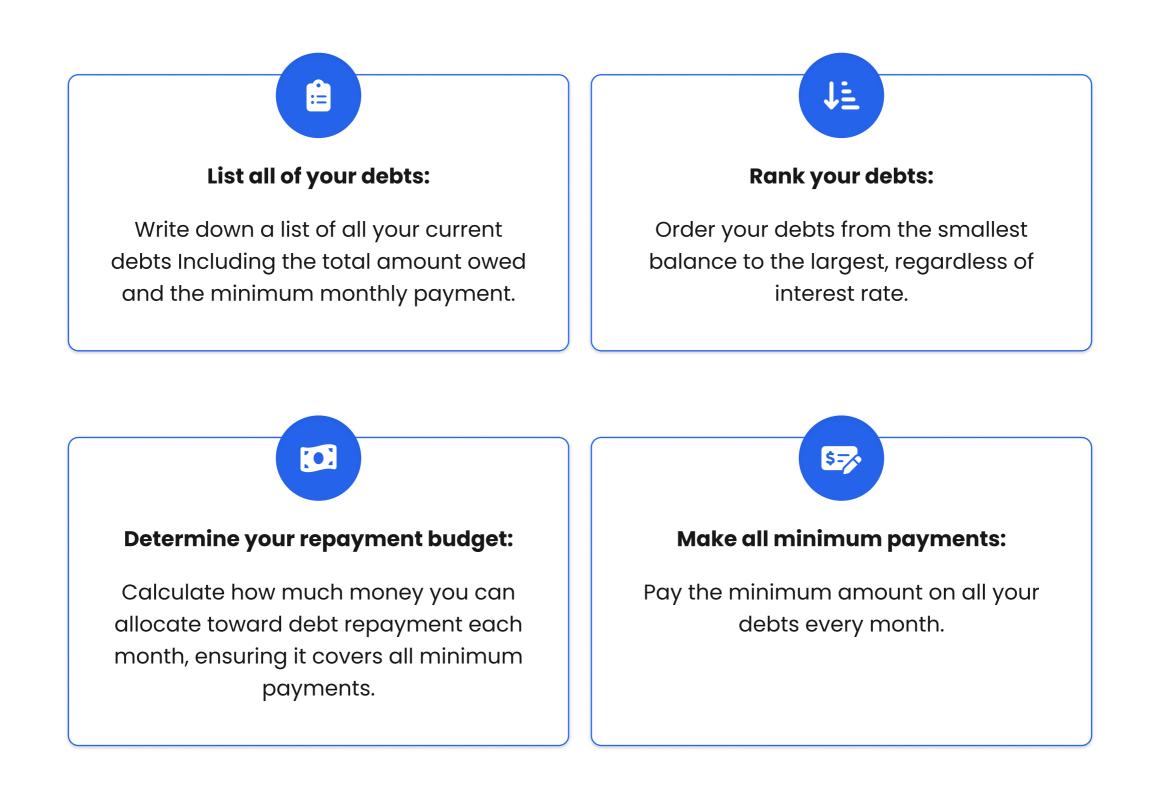

## Steps to Debt Free

Below are the steps in your debt-free plan, which you've already started with Bill Doctor.

#### Focus on smallest debt:

Direct any leftover funds from your debt repayment budget to the smallest debt. Continue this until it is fully paid off.

#### Roll over payments to the next debt:

Once the smallest debt is cleared, apply its old payment to the next smallest debt. Repeat!