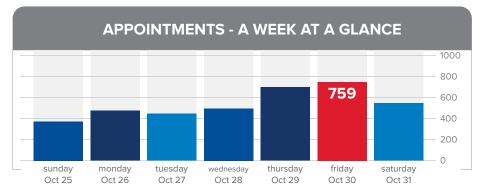

## **APPOINTMENTCENTRE**

October 25-31, 2020

WEEKLY **APPOINTMENT BREAKDOWN**  3823

-14.2%

**197** 

330

11.6

Sold/Appointment

## **MONTHLY COMPARISON 2019 vs 2020**

11,052

17.575

+59.0%

total appointments: October 2019

total appointments October 2020

% change 2019 vs. 2020 As the colder weather started to set in last week, we saw a decline in the number of appointments managed by our Appointment Centre. The week saw 8.24% more new listings, but a slight 3.8% decline in the number of sales, taking our Sold/Appointment Index down slightly to 11.6 appointments on average per property sold during this time frame.