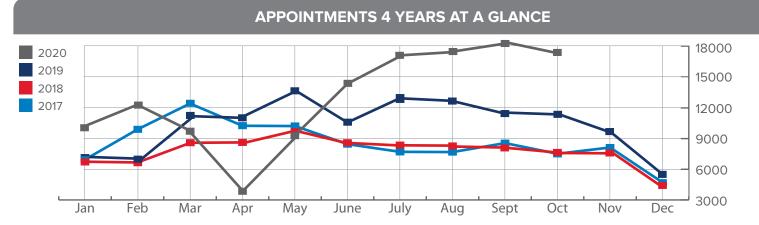

## **MONTHLY COMPARISON 2019 vs 2020**

11,052

17.575

+59.0%

total appointments: October 2019

total appointments October 2020

% change 2019 vs. 2020 As the colder weather started to set in last week, we saw a decline in the number of appointments managed by our Appointment Centre. The week saw 8.24% more new listings, but a slight 3.8% decline in the number of sales, taking our Sold/Appointment Index down slightly to 11.6 appointments on average per property sold during this time frame.

Overall, October saw an incredible increase in total appointments. with 59% more than were recorded in October 2019, with 4738 more appointments booked this year than in all of 2019.

Our weekly review of popular price ranges saw some marked changes in the Hamilton and Burlington regions. The Top Price Range in Hamilton was \$650-700k - up from \$350-400k the previous week. Burlington's most popular price point was \$550-600k - suprising when the \$1-2M range has topped our charts for many weeks. This price point did appear, however in the #2 spot, while the remainder of our rankings for this area varied from very low for the region back up to \$800-900k. Niagara remained fairly consistent with last week with the same two price ranges in our first and second spots.