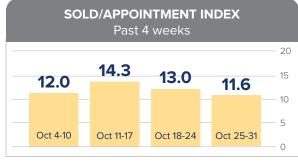

## **APPOINTMENTCENTRE**

October 25-31, 2020

WEEKLY **APPOINTMENT BREAKDOWN**  3823

-14.2%

**197** 

330

11.6

Sold/Appointment

This number assesses the relationship between properties that Sold this week and the number of appointments made during the same week, thereby

measuring Buyer motivation.

appointments booked

% change over previous week

new listings this week

total properties SOLD this week Index

## **MONTHLY COMPARISON 2019 vs 2020**

11,052

17.575

+59.0%

total appointments: October 2019

total appointments October 2020

% change 2019 vs. 2020 As the colder weather started to set in last week, we saw a decline in the number of appointments managed by our Appointment Centre. The week saw 8.24% more new listings, but a slight 3.8% decline in the number of sales, taking our Sold/Appointment Index down slightly to 11.6 appointments on average per property sold during this time frame.