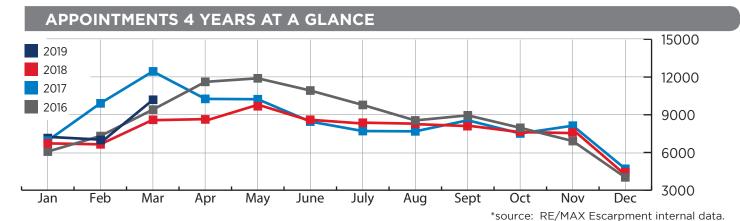

## THE STORY LAST WEEK:

While appointments were down slightly last week, March overall saw a dramatic 26.1% increase in appointments - a one month total that we have not seen since April 2017! Overall, appointments year-to-date are up 13.8%. We also had a significant number of sold properties, taking our Sold/Appointment Index back down to 14.4 appointments on average per property sold. Of note in our Top 5 Districts is the appearance of Out of Town appointments for Campbelleville and also for St. Catharines - proof that RE/MAX Escarpment agents do have experience outside our immediate Hamilton-Burlington geographic area. Price ranges in Hamilton dropped slightly, while Burlington saw the most activity in the higher end, with some traction in the low and mid ranges.

### **MONTHLY COMPARISON 2018 vs. 2019** 8559 10,790 +26.1% % change total appointments: total appointments: March 2018 March 2019 2018 vs. 2019