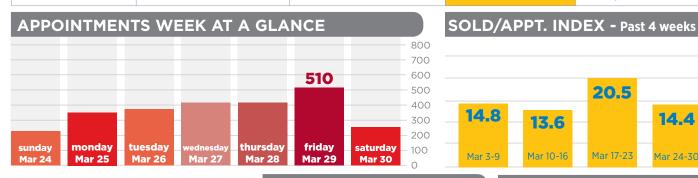

### **APPOINTMENT BREAKDOWN** This number measures 2513 175 14.4 **-7.3%** the relationship between properties that Sold this week to the number of % change over appointments total properties appointments Sold/Appointment made during the same previous week SOLD this week booked Index week, thereby measuring (seasonally adjusted) Buyer motivation.

## THE STORY LAST WEEK:

While appointments were down slightly last week, March overall saw a dramatic 26.1% increase in appointments - a one month total that we have not seen since April 2017! Overall, appointments year-to-date are up 13.8%. We also had a significant number of sold properties, taking our Sold/Appointment Index back down to 14.4 appointments on average per property sold. Of note in our Top 5 Districts is the appearance of Out of Town appointments for Campbelleville and also for St. Catharines - proof that RE/MAX Escarpment agents do have experience outside our immediate Hamilton-Burlington geographic area. Price ranges in Hamilton dropped slightly, while Burlington saw the most activity in the higher end, with some traction in the low and mid ranges.

30

20

15

10

0

14.4

Mar 24-30