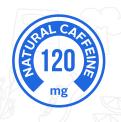

## **GET FIRED UP**

As our proprietary Weight Loss Blend helps to blast fat and speed up your metabolic rate, BURN nourishes your body with 20g of premium protein from hydrolyzed collagen, 13 essential vitamins, 120mg of natural caffeine and 25g of our exclusive, Fucoidan-infused, certified organic, non-GMO LIMU Seaweed Blend™ to promote sustained energy and help suppress hunger cravings.

### IS BURN AN ENERGY DRINK?

No, BURN is not an energy drink like BLU FROG 2®. However, BURN does contain 120mg of natural caffeine and plenty of energizing B vitamins in order to help curb cravings, increase focus and provide necessary nutrients. Athletes love it as a pre-workout drink!

#### WHERE DOES THE CAFFEINE IN BURN COME FROM?

The caffeine in BURN is naturally derived from the coffee bean. At 120mg, the amount in each can is about the equivalent of an 8 oz. cup of coffee.