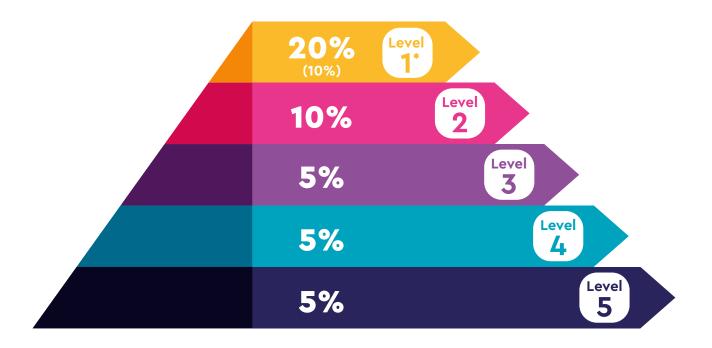

EARN 5-10% PER LEVEL FROM UP TO 8 LEVELS of the volume generated by WLN Partners after their

first 60-day period expires.

\*Depending on your team volume of your first 30 days = lifetime benefit (min. 600 QV grants 10%). Upgrades are possible in promotional periods.

Purchasing the 100 QV monthly commission qualification entitles you to get payout from 3 levels. You can get payouts from deeper levels by qualifying for the below titles.

| Title           | Minimum monthly criteria     | # of levels | Unilevel paid<br>from # of<br>levels | Leadership<br>Bonus Pool |
|-----------------|------------------------------|-------------|--------------------------------------|--------------------------|
| Bronze Leader   | 4.000 QVs<br>40 cases        | 4           | 4                                    |                          |
| Silver Leader   | 10.000 QVs<br>100 cases      | 5           | 5                                    |                          |
| Gold Leader     | 20.000 QVs<br>200 cases      | 6           | 6                                    |                          |
| Platinum Leader | 30.000 QVs<br>300 cases      | 7           | 7                                    |                          |
| Diamond         | 60.000 QVs<br>600 cases      | 8           | 8                                    | $\bigotimes$             |
| Double Diamond  | 90.000 QVs<br>900 cases      | 8           | 8                                    | $\bigotimes$             |
| Triple Diamond  | 120.000 QVs<br>1.200 cases   | 8           | 8                                    | $\bigotimes$             |
| Vice President  | 3 Diamonds on level 1        | 8           | 8                                    | $\bigotimes$             |
| President       | 3 Double Diamonds on level 1 | 8           | 8                                    | $\bigotimes$             |