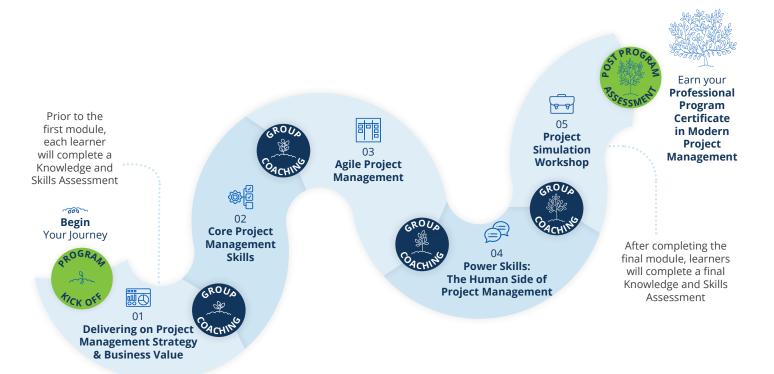

# **Programs**

The Modern Project Management Certificate Program fosters organizational project management skills, offering a guided path to strategic leadership and effective implementation, empowering teams to enhance their roles and contribute to overall success.

# Preparing Modern Project Managers Who Can Deliver Success and Support Growth

Learning Tree offers a robust suite of in-person, virtual, and hybrid modern project management solutions to help bring out the best in every project manager and ensure they are prepared to deliver exceptional business value.