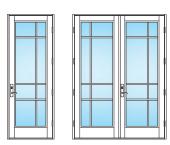

#### MARVIN COASTLINE **SWINGING FRENCH** DOOR DESIGNS

#### Brittany

Colonial

**Colonial Ladder** 

**Custom Colonial** 

1" Applied Muntin 2" Applied Muntin

**Full View** 

AA-01

AA-02