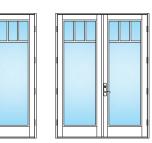

#### MARVIN COASTLINE **SWINGING FRENCH** DOOR DESIGNS

#### Brittany

Colonial

**Colonial Ladder** 

**Custom Colonial** 

1" Applied Muntin 2" Applied Muntin

**Full View** 

AA-01

AA-02