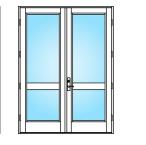

#### MARVIN COASTLINE **SWINGING FRENCH** DOOR DESIGNS

#### Brittany

Colonial

**Colonial Ladder** 

**Custom Colonial** 

1" Applied Muntin 2" Applied Muntin

**Full View** 

AA-01

AA-02