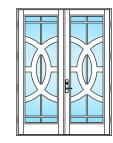

#### MARVIN COASTLINE **SWINGING FRENCH** DOOR DESIGNS

#### Brittany

Colonial

**Colonial Ladder** 

**Custom Colonial** 

1" Applied Muntin 2" Applied Muntin

**Full View** 

AA-01

AA-02