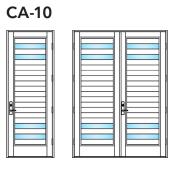

m frames meet the most stringent hurricane impact code requirements. Designed and manufactured in Florida, Coastline products are available in select southeast coastal regions.

#### **TABLE OF CONTENTS**

- SWINGING FRENCH DOOR
- 5 ENTRY DOOR
- 12 ENTRY DOOR DECO GLASS
- 15 ENTRY DOOR ORNAMENTAL
- 16 PIVOT DOOR

#### MARVIN COASTLINE **ENTRY DOOR** DESIGNS - ARCH APPLIED

#### MARVIN COASTLINE **SWINGING FRENCH** DOOR DESIGNS

#### Brittany





Colonial



**Colonial Ladder** 



**Custom Colonial** 



1" Applied Muntin 2" Applied Muntin





**Full View** 









AA-01







AA-02





AA-03





AA-04





AA-05





#### MARVIN COASTLINE **ENTRY DOOR** DESIGNS - CUSTOM APPLIED

#### MARVIN COASTLINE **ENTRY DOOR** DESIGNS - APPLIED MUNTIN

# AM-1H



































#### MARVIN COASTLINE **ENTRY DOOR** DESIGNS - CUSTOM APPLIED MUNTIN

#### Additional Examples of Custom Applied Muntin Capabilities











#### MARVIN COASTLINE **ENTRY DOOR** DESIGNS - SOLID DOOR

#### **Solid Panel**

SD-01 SD-02\* SD-03\* SD-04\*





#### **Applied Muntin**



#### **Simulated Louvers**

SD-1L



#### MARVIN COASTLINE **ENTRY DOOR** DESIGNS - TRUE DIVIDED

#### MARVIN COASTLINE **ENTRY DOOR** DESIGNS - TRUE DIVIDED

#### **True Divided**



#### True Divided with Solid Panel



#### **True Divided with Simulated Louvers**



#### **Deco Iron**













Rustico







Deco Leaded















Centro











**Deco Melted** 



Colosso Fortuna





Waves





Jenny











13

#### MARVIN COASTLINE **ENTRY DOOR** DESIGNS - ORNAMENTAL

#### MARVIN COAST