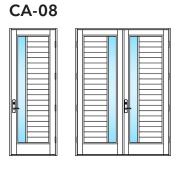

minum frames meet the most stringent hurricane impact code requirements. Designed and manufactured in Florida, Coastline products are available in select southeast coastal regions.

#### **TABLE OF CONTENTS**

- SWINGING FRENCH DOOR
- 5 ENTRY DOOR
- 12 ENTRY DOOR DECO GLASS
- 15 ENTRY DOOR ORNAMENTAL
- 16 PIVOT DOOR

#### MARVIN COASTLINE **ENTRY DOOR** DESIGNS - ARCH APPLIED

#### MARVIN COASTLINE **SWINGING FRENCH** DOOR DESIGNS

#### Brittany





Colonial



**Colonial Ladder** 



**Custom Colonial** 



1" Applied Muntin 2" Applied Muntin





**Full View** 









AA-01







AA-02





AA-03





AA-04





AA-05





#### MARVIN COASTLINE **ENTRY DOOR** DESIGNS - CUSTOM APPLIED

#### MARVIN COASTLINE **ENTRY DOOR** DESIGNS - APPLIED MUNTIN

# AM-1H



































#### MARVIN COASTLINE **ENTRY DOOR** DESIGNS - CUSTOM APPLIED MUNTIN

#### Additional Examples of Custom Applied Muntin Capabilities











#### MARVIN COASTLINE **ENTRY DOOR** DESIGNS - SOLID DOOR

#### **Solid Panel**

SD-01 SD-02\* SD-03\* SD-04\*





#### **Applied Muntin**



#### **Simulated Louvers**

SD-1L



#### MARVIN COASTLINE **ENTRY DOOR** DESIGNS - TRUE DIVIDED

#### MARVIN COASTLINE **ENTRY DOOR** DESIGNS - TRUE DIVIDED

#### **True Divided**



#### True Divided with Solid Panel



#### **True Divided with Simulated Louvers**



#### **Deco Iron**













Rustico







Deco Leaded















Centro











**Deco Melted** 



Colosso Fortuna





Waves





Jenny











13

#### MARVIN COASTLINE **ENTRY DOOR** DESIGNS - ORNAMENTAL

#### MARVIN C