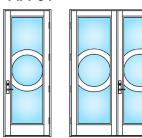

od grain finish, or by creating a unique pattern of divided lites. Coastline doors are available in expansive sizes allowing you to leverage stunning coastal views. The reinforced impact glass and extruded all aluminum frames meet the most stringent hurricane impact code requirements. Designed and manufactured in Florida, Coastline products are available in select southeast coastal regions.

#### **TABLE OF CONTENTS**

- SWINGING FRENCH DOOR
- 5 ENTRY DOOR
- 12 ENTRY DOOR DECO GLASS
- 15 ENTRY DOOR ORNAMENTAL
- 16 PIVOT DOOR

#### MARVIN COASTLINE **ENTRY DOOR** DESIGNS - ARCH APPLIED

#### MARVIN COASTLINE **SWINGING FRENCH** DOOR DESIGNS

#### Brittany





Colonial



**Colonial Ladder** 



**Custom Colonial** 



1" Applied Muntin 2" Applied Muntin





**Full View** 









AA-01







AA-02





AA-03





AA-04





AA-05





#### MARVIN COASTLINE **ENTRY DOOR** DESIGNS - CUSTOM APPLIED

#### MARVIN COASTLINE **ENTRY DOOR** DESIGNS - APPLIED MUNTIN

# AM-1H



































#### MARVIN COASTLINE **ENTRY DOOR** DESIGNS - CUSTOM APPLIED MUNTIN

#### Additional Examples of Custom Applied Muntin Capabilities











#### MARVIN COASTLINE **ENTRY DOOR** DESIGNS - SOLID DOOR

#### **Solid Panel**

SD-01 SD-02\* SD-03\* SD-04\*





#### **Applied Muntin**



#### **Simulated Louvers**

SD-1L



#### MARVIN COASTLINE **ENTRY DOOR** DESIGNS - TRUE DIVIDED

#### MARVIN COASTLINE **ENTRY DOOR** DESIGNS - TRUE DIVIDED

#### **True Divided**



#### True Divided with Solid Panel



#### **True Divided with Simulated Louvers**



#### **Deco Iron**