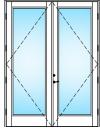

#### MARVIN COASTLINE **SWINGING FRENCH** DOOR DESIGNS

#### Brittany

Colonial

**Colonial Ladder** 

**Custom Colonial** 

1" Applied Muntin 2" Applied Muntin

**Full View** 

AA-01

AA-02