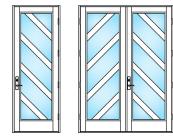

#### MARVIN COASTLINE **SWINGING FRENCH** DOOR DESIGNS

#### Brittany

Colonial

**Colonial Ladder** 

**Custom Colonial** 

1" Applied Muntin 2" Applied Muntin

**Full View** 

AA-01

AA-02

AA-03

AA-04

AA-05