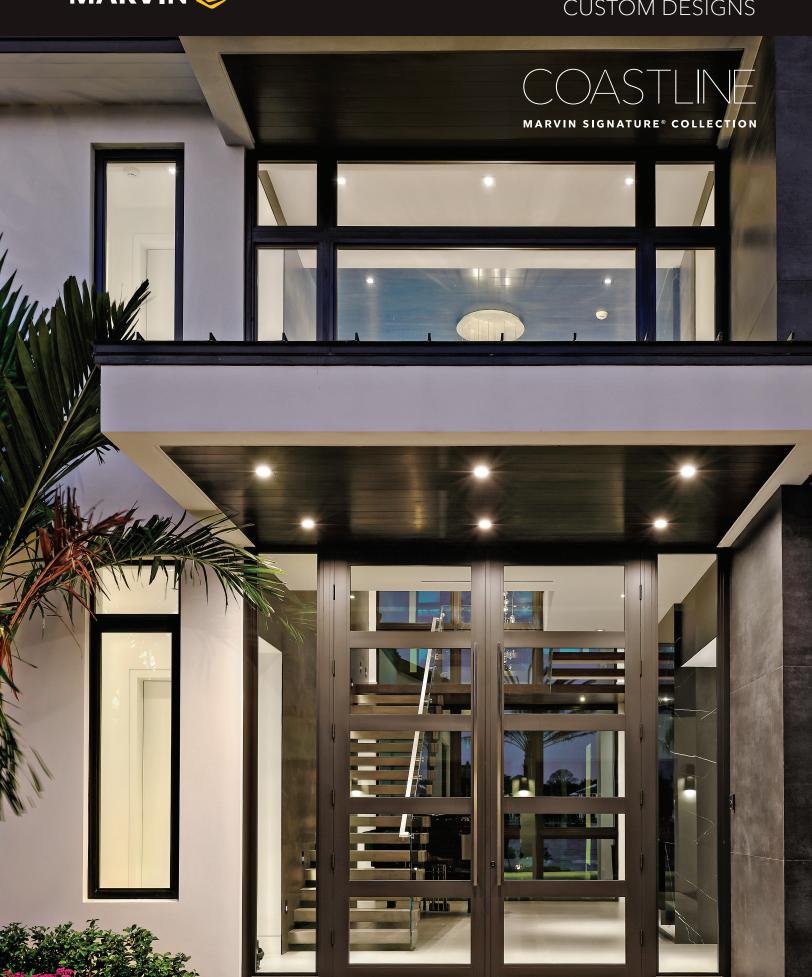

### DESIGNED FOR THE BEST COASTAL VIEWS, ENGINEERED FOR THE WORST COASTAL WEATHER

Built for the most exacting architects, builders, and homeowners, Marvin Coastline doors, combine a beautiful aesthetic, design flexibility, and a rigorous impact performance to help fulfill even the most ambitious visions for coastal homes. Coastline doors feature narrow sightlines and a clean aesthetic that will complement a wide range of architectural styles, and you can personalize your design with a custom color, a beautiful wood grain finish, or by creating a unique pattern of divided lites. Coastline doors are available in expansive sizes allowing you to leverage stunning coastal views. The reinforced impact glass and extruded all aluminum frames meet the most stringent hurricane impact code requirements. Designed and manufactured in Florida, Coastline products are available in select southeast coastal regions.