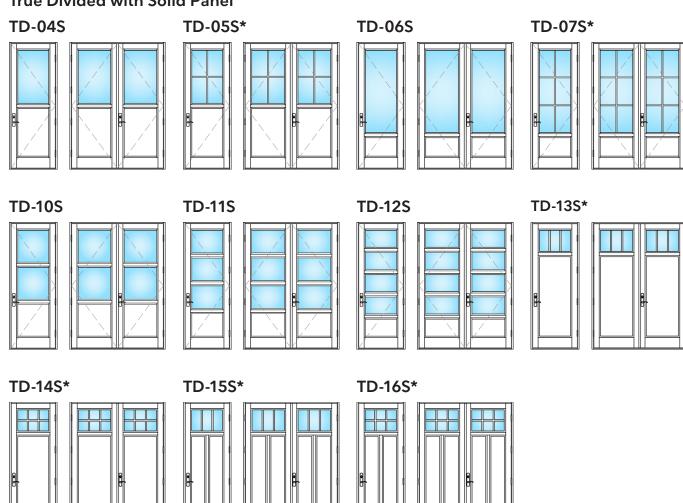

#### True Divided with Solid Panel

#### **True Divided with Simulated Louvers**