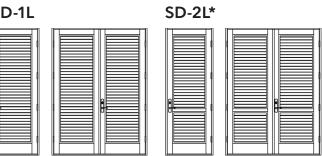

IN COASTLINE **ENTRY DOOR** DESIGNS - ARCH APPLIED

#### MARVIN COASTLINE **SWINGING FRENCH** DOOR DESIGNS

#### Brittany





Colonial



**Colonial Ladder** 



**Custom Colonial** 



1" Applied Muntin 2" Applied Muntin





**Full View** 









AA-01







AA-02





AA-03





AA-04





AA-05





#### MARVIN COASTLINE **ENTRY DOOR** DESIGNS - CUSTOM APPLIED

#### MARVIN COASTLINE **ENTRY DOOR** DESIGNS - APPLIED MUNTIN

# AM-1H



































#### MARVIN COASTLINE **ENTRY DOOR** DESIGNS - CUSTOM APPLIED MUNTIN

#### Additional Examples of Custom Applied Muntin Capabilities











#### MARVIN COASTLINE **ENTRY DOOR** DESIGNS - SOLID DOOR

#### **Solid Panel**

SD-01 SD-02\* SD-03\* SD-04\*





#### **Applied Muntin**



#### **Simulated Louvers**

SD-1L



#### MARVIN COASTLINE **ENTRY DOOR** DESIGNS - TRUE DIVIDED

#### MARVIN COASTLINE **ENTRY DOOR** DESIGNS - TRUE DIVIDED

#### **True Divided**



#### True Divided with Solid Panel



#### **True Divided with Simulated Louvers**



#### **Deco Iron**













Rustico







Deco Leaded















Centro











**Deco Melted** 



Colosso Fortuna





Waves





Jenny











13

#### MARVIN COASTLINE **ENTRY DOOR** DESIGNS - ORNAMENTAL

#### MARVIN COASTLINE **ENTRY DOOR** DESIGNS - DECO GLASS













Novella Palermo









San Marino







Swirla











Vinosa Victorian

## Ornamental Exterior Wrought Iron Grill Examples (custom design options available)













Colonial



**Brittany** 



**True Divided** 



#### **Applied Muntin**

1 Inch



2 Inch