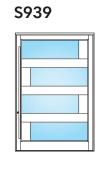

DESIGNS - ORNAMENTAL

#### MARVIN COASTLINE **ENTRY DOOR** DESIGNS - DECO GLASS













Novella Palermo









San Marino







Swirla











Vinosa Victorian

## Ornamental Exterior Wrought Iron Grill Examples (custom design options available)













Colonial



**Brittany** 



**True Divided** 



#### **Applied Muntin**

1 Inch



2 Inch



3 Inch



4 Inch



6 Inch



8 Inch





Colonial **S927** 



**True Divided** 





S916\*



#### **Applied Muntin**

S911



S911-2



S911-3



S911-4



S912



S912-2



S920



S921



**S922** 



**S923** 



S924\*



**S925** 



**S946** 

#### MARVIN COASTLINE **PIVOT DOOR** DESIGNS - CUSTOM APPLIED DESIGNS

# **S926**

S930



**S932** 

**S940** 





**S936** 











S944-2

S948

**S**952



S945





S947



S942-2

18





S943-2



**S942** 









Marvin products are designed to fit the diverse needs of architects, builders, and designers, and to improve a homeowner's sense of well-being by leveraging light, views, and air in those spaces where they spend the most time. For over a century, Marvin has imagined better ways of living through forward-thinking, people-first design.

MARVIN.COM