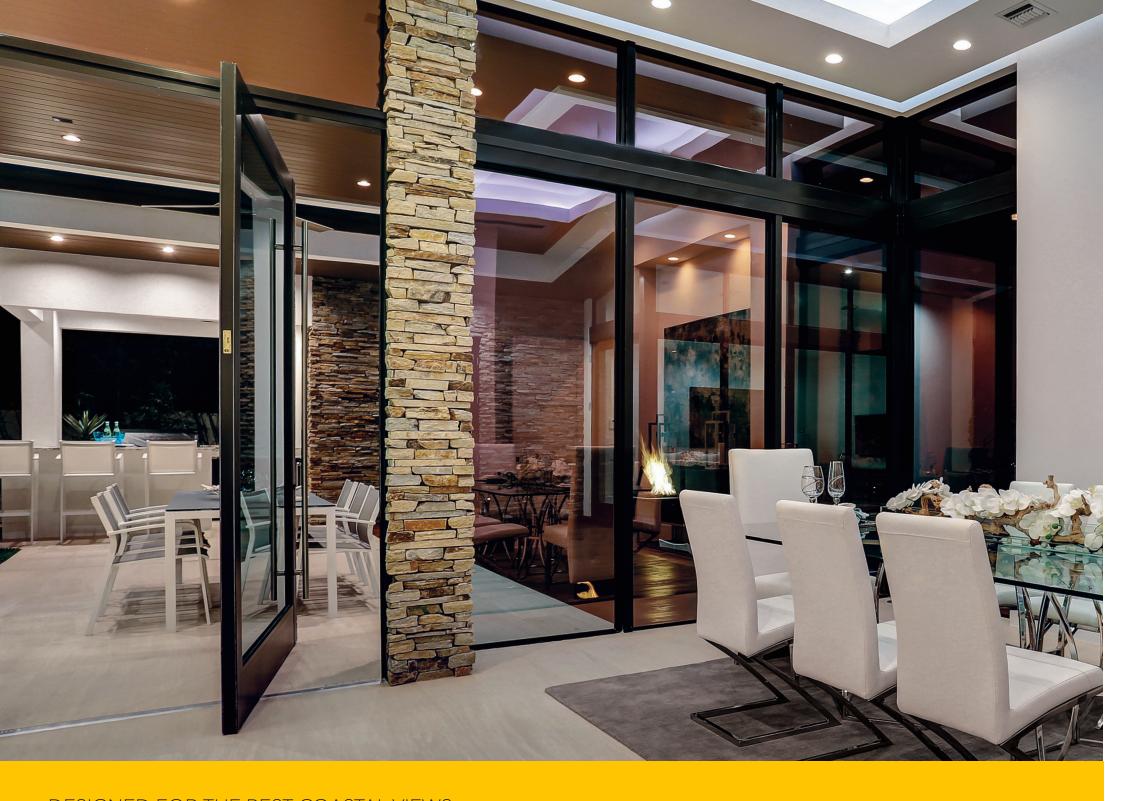

### DESIGNED FOR THE BEST COASTAL VIEWS, ENGINEERED FOR THE WORST COASTAL WEATHER

Built for the most exacting architects, builders, and homeowners, Marvin Coastline doors, combine a beautiful aesthetic, design flexibility, and a rigorous impact performance to help fulfill even the most ambitious visions for coastal homes. Coastline doors feature narrow sightlines and a clean aesthetic that will complement a wide range of architectural styles, and you can personalize your design with a custom color, a beautiful wood grain finish, or by creating a unique pattern of divided lites. Coastline doors are available in expansive sizes allowing you to leverage stunning coastal views. The reinforced impact glass and extruded all aluminum frames meet the most stringent hurricane impact code requirements. Designed and manufactured in Florida, Coastline products are available in select southeast coastal regions.