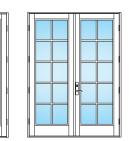

#### MARVIN COASTLINE **SWINGING FRENCH** DOOR DESIGNS

#### Brittany

Colonial

**Colonial Ladder** 

**Custom Colonial** 

1" Applied Muntin 2" Applied Muntin

**Full View** 

AA-01

AA-02