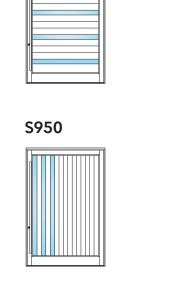

# **S926**

S930

**S932** 

**S940** 

**S936** 

S944-2

S948

**S**952

S945

S947

S942-2

18

S943-2

**S942** 

Marvin products are designed to fit the diverse needs of architects, builders, and designers, and to improve a homeowner's sense of well-being by leveraging light, views, and air in those spaces where they spend the most time. For over a century, Marvin has imagined better ways of living through forward-thinking, people-first design.