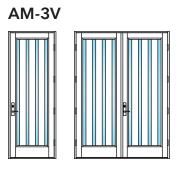

ed all aluminum frames meet the most stringent hurricane impact code requirements. Designed and manufactured in Florida, Coastline products are available in select southeast coastal regions.

#### **TABLE OF CONTENTS**

- SWINGING FRENCH DOOR
- 5 ENTRY DOOR
- 12 ENTRY DOOR DECO GLASS
- 15 ENTRY DOOR ORNAMENTAL
- 16 PIVOT DOOR

#### MARVIN COASTLINE **ENTRY DOOR** DESIGNS - ARCH APPLIED

#### MARVIN COASTLINE **SWINGING FRENCH** DOOR DESIGNS

#### Brittany





Colonial



**Colonial Ladder** 



**Custom Colonial** 



1" Applied Muntin 2" Applied Muntin





**Full View** 









AA-01







AA-02





AA-03





AA-04





AA-05





#### MARVIN COASTLINE **ENTRY DOOR** DESIGNS - CUSTOM APPLIED

#### MARVIN COASTLINE **ENTRY DOOR** DESIGNS - APPLIED MUNTIN

# AM-1H



































#### MARVIN COASTLINE **ENTRY DOOR** DESIGNS - CUSTOM APPLIED MUNTIN

#### Additional Examples of Custom Applied Muntin Capabilities











#### MARVIN COASTLINE **ENTRY DOOR** DESIGNS - SOLID DOOR

#### **Solid Panel**

SD-01 SD-02\* SD-03\* SD-04\*





#### **Applied Muntin**



#### **Simulated Louvers**

SD-1L



#### MARVIN COASTLINE **ENTRY DOOR** DESIGNS - TRUE DIVIDED

#### MARVIN COASTLINE **ENTRY DOOR** DESIGNS - TRUE DIVIDED

#### **True Divided**



#### True Divided with Solid Panel



#### **True Divided with Simulated Louvers**



#### **Deco Iron**













Rustico







Deco Leaded















Centro











**Deco Melted** 



Colosso Fortuna





Waves





Jenny











13

#### MARVIN COASTLINE **ENTRY DOOR** DESIGNS - ORNAMENTAL

###