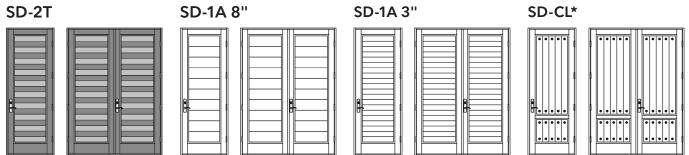

#### MARVIN COASTLINE **ENTRY DOOR** DESIGNS - SOLID DOOR

#### **Solid Panel**

SD-01 SD-02\* SD-03\* SD-04\*

#### **Applied Muntin**

#### **Simulated Louvers**

SD-1L