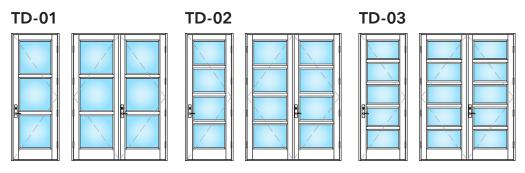

#### MARVIN COASTLINE **ENTRY DOOR** DESIGNS - TRUE DIVIDED

#### **True Divided**