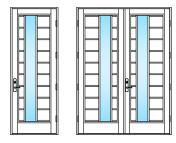

#### MARVIN COASTLINE **ENTRY DOOR** DESIGNS - TRUE DIVIDED

#### **True Divided**