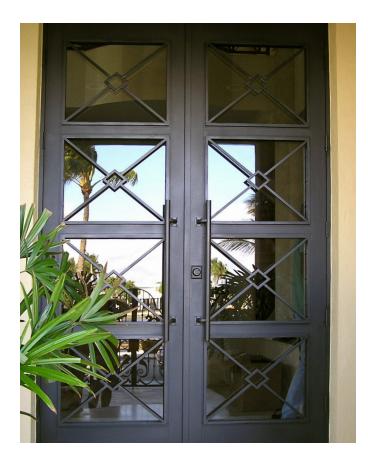

#### MARVIN COASTLINE **SWINGING FRENCH** DOOR DESIGNS

#### Brittany

Colonial

**Colonial Ladder** 

**Custom Colonial** 

1" Applied Muntin 2" Applied Muntin

**Full View** 

AA-01

AA-02