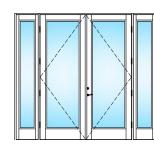

utiful wood grain finish, or by creating a unique pattern of divided lites. Coastline doors are available in expansive sizes allowing you to leverage stunning coastal views. The reinforced impact glass and extruded all aluminum frames meet the most stringent hurricane impact code requirements. Designed and manufactured in Florida, Coastline products are available in select southeast coastal regions.

#### **TABLE OF CONTENTS**

- SWINGING FRENCH DOOR
- 5 ENTRY DOOR
- 12 ENTRY DOOR DECO GLASS
- 15 ENTRY DOOR ORNAMENTAL
- 16 PIVOT DOOR

#### MARVIN COASTLINE **ENTRY DOOR** DESIGNS - ARCH APPLIED

#### MARVIN COASTLINE **SWINGING FRENCH** DOOR DESIGNS

#### Brittany





Colonial



**Colonial Ladder** 



**Custom Colonial** 



1" Applied Muntin 2" Applied Muntin





**Full View** 









AA-01







AA-02





AA-03





AA-04





AA-05





#### MARVIN COASTLINE **ENTRY DOOR** DESIGNS - CUSTOM APPLIED

#### MARVIN COASTLINE **ENTRY DOOR** DESIGNS - APPLIED MUNTIN

# AM-1H



































#### MARVIN COASTLINE **ENTRY DOOR** DESIGNS - CUSTOM APPLIED MUNTIN

#### Additional Examples of Custom Applied Muntin Capabilities











#### MARVIN COASTLINE **ENTRY DOOR** DESIGNS - SOLID DOOR

#### **Solid Panel**

SD-01 SD-02\* SD-03\* SD-04\*





#### **Applied Muntin**



#### **Simulated Louvers**

SD-1L



#### MARVIN COASTLINE **ENTRY DOOR** DESIGNS - TRUE DIVIDED

#### MARVIN COASTLINE **ENTRY DOOR** DESIGNS - TRUE DIVIDED

#### **True Divided**



#### True Divided with Solid Panel



#### **True Divided with Simulated Louvers**



#### **Deco Iro