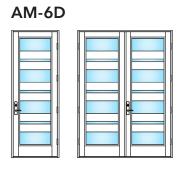

truded all aluminum frames meet the most stringent hurricane impact code requirements. Designed and manufactured in Florida, Coastline products are available in select southeast coastal regions.

#### **TABLE OF CONTENTS**

- SWINGING FRENCH DOOR
- 5 ENTRY DOOR
- 12 ENTRY DOOR DECO GLASS
- 15 ENTRY DOOR ORNAMENTAL
- 16 PIVOT DOOR

#### MARVIN COASTLINE **ENTRY DOOR** DESIGNS - ARCH APPLIED

#### MARVIN COASTLINE **SWINGING FRENCH** DOOR DESIGNS

#### Brittany





Colonial



**Colonial Ladder** 



**Custom Colonial** 



1" Applied Muntin 2" Applied Muntin





**Full View** 









AA-01







AA-02





AA-03





AA-04





AA-05





#### MARVIN COASTLINE **ENTRY DOOR** DESIGNS - CUSTOM APPLIED

#### MARVIN COASTLINE **ENTRY DOOR** DESIGNS - APPLIED MUNTIN

# AM-1H



































#### MARVIN COASTLINE **ENTRY DOOR** DESIGNS - CUSTOM APPLIED MUNTIN

#### Additional Examples of Custom Applied Muntin Capabilities











#### MARVIN COASTLINE **ENTRY DOOR** DESIGNS - SOLID DOOR

#### **Solid Panel**

SD-01 SD-02\* SD-03\* SD-04\*





#### **Applied Muntin**



#### **Simulated Louvers**

SD-1L



#### MARVIN COASTLINE **ENTRY DOOR** DESIGNS - TRUE DIVIDED

#### MARVIN COASTLINE **ENTRY DOOR** DESIGNS - TRUE DIVIDED

#### **True Divided**



#### True Divided with Solid Panel



#### **True Divided with Simulated Louvers**



#### **Deco Iron**













Rustico







Deco Leaded















Centro











**Deco Melted** 



Colosso Fortuna





Waves





Jenny











13

#### MARVIN COASTLINE **ENTRY DOOR** DESIGNS - ORNAMENTAL