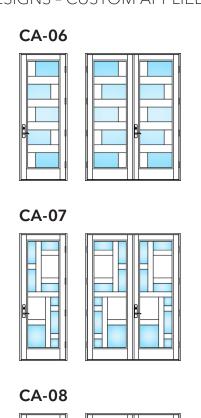

luminum frames meet the most stringent hurricane impact code requirements. Designed and manufactured in Florida, Coastline products are available in select southeast coastal regions.

#### **TABLE OF CONTENTS**

- SWINGING FRENCH DOOR
- 5 ENTRY DOOR
- 12 ENTRY DOOR DECO GLASS
- 15 ENTRY DOOR ORNAMENTAL
- 16 PIVOT DOOR

#### MARVIN COASTLINE **ENTRY DOOR** DESIGNS - ARCH APPLIED

#### MARVIN COASTLINE **SWINGING FRENCH** DOOR DESIGNS

#### Brittany





Colonial



**Colonial Ladder** 



**Custom Colonial** 



1" Applied Muntin 2" Applied Muntin





**Full View** 









AA-01







AA-02





AA-03





AA-04





AA-05





#### MARVIN COASTLINE **ENTRY DOOR** DESIGNS - CUSTOM APPLIED

#### MARVIN COASTLINE **ENTRY DOOR** DESIGNS - APPLIED MUNTIN

# AM-1H



































#### MARVIN COASTLINE **ENTRY DOOR** DESIGNS - CUSTOM APPLIED MUNTIN

#### Additional Examples of Custom Applied Muntin Capabilities











#### MARVIN COASTLINE **ENTRY DOOR** DESIGNS - SOLID DOOR

#### **Solid Panel**

SD-01 SD-02\* SD-03\* SD-04\*





#### **Applied Muntin**



#### **Simulated Louvers**

SD-1L



#### MARVIN COASTLINE **ENTRY DOOR** DESIGNS - TRUE DIVIDED

#### MARVIN COASTLINE **ENTRY DOOR** DESIGNS - TRUE DIVIDED

#### **True Divided**



#### True Divided with Solid Panel



#### **True Divided with Simulated Louvers**



#### **Deco Iron**













Rustico







Deco Leaded















Centro











**Deco Melted** 



Colosso Fortuna





Waves





Jenny











13

#### MARVIN COASTLINE **ENTRY DOOR** DESIGNS - ORNAMENTAL

#### MARVIN