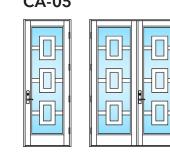

aluminum frames meet the most stringent hurricane impact code requirements. Designed and manufactured in Florida, Coastline products are available in select southeast coastal regions.

#### **TABLE OF CONTENTS**

- SWINGING FRENCH DOOR
- 5 ENTRY DOOR
- 12 ENTRY DOOR DECO GLASS
- 15 ENTRY DOOR ORNAMENTAL
- 16 PIVOT DOOR

#### MARVIN COASTLINE **ENTRY DOOR** DESIGNS - ARCH APPLIED

#### MARVIN COASTLINE **SWINGING FRENCH** DOOR DESIGNS

#### Brittany





Colonial



**Colonial Ladder** 



**Custom Colonial** 



1" Applied Muntin 2" Applied Muntin





**Full View** 









AA-01







AA-02





AA-03





AA-04





AA-05





#### MARVIN COASTLINE **ENTRY DOOR** DESIGNS - CUSTOM APPLIED

#### MARVIN COASTLINE **ENTRY DOOR** DESIGNS - APPLIED MUNTIN

# AM-1H



































#### MARVIN COASTLINE **ENTRY DOOR** DESIGNS - CUSTOM APPLIED MUNTIN

#### Additional Examples of Custom Applied Muntin Capabilities











#### MARVIN COASTLINE **ENTRY DOOR** DESIGNS - SOLID DOOR

#### **Solid Panel**

SD-01 SD-02\* SD-03\* SD-04\*





#### **Applied Muntin**



#### **Simulated Louvers**

SD-1L



#### MARVIN COASTLINE **ENTRY DOOR** DESIGNS - TRUE DIVIDED

#### MARVIN COASTLINE **ENTRY DOOR** DESIGNS - TRUE DIVIDED

#### **True Divided**



#### True Divided with Solid Panel



#### **True Divided with Simulated Louvers**



#### **Deco Iron**













Rustico







Deco Leaded















Centro











**Deco Melted** 



Colosso Fortuna





Waves





Jenny











13

#### MARVIN COASTLINE **ENTRY DOOR** DESIGNS - ORNAMENTAL

#### MARV