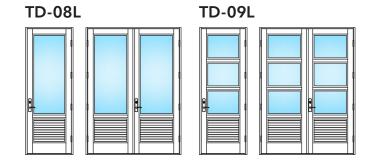

l View** 









AA-01







AA-02





AA-03





AA-04





AA-05





#### MARVIN COASTLINE **ENTRY DOOR** DESIGNS - CUSTOM APPLIED

#### MARVIN COASTLINE **ENTRY DOOR** DESIGNS - APPLIED MUNTIN

# AM-1H



































#### MARVIN COASTLINE **ENTRY DOOR** DESIGNS - CUSTOM APPLIED MUNTIN

#### Additional Examples of Custom Applied Muntin Capabilities











#### MARVIN COASTLINE **ENTRY DOOR** DESIGNS - SOLID DOOR

#### **Solid Panel**

SD-01 SD-02\* SD-03\* SD-04\*





#### **Applied Muntin**



#### **Simulated Louvers**

SD-1L



#### MARVIN COASTLINE **ENTRY DOOR** DESIGNS - TRUE DIVIDED

#### MARVIN COASTLINE **ENTRY DOOR** DESIGNS - TRUE DIVIDED

#### **True Divided**



#### True Divided with Solid Panel



#### **True Divided with Simulated Louvers**



#### **Deco Iron**













Rustico







Deco Leaded















Centro











**Deco Melted** 



Colosso Fortuna





Waves





Jenny











13

#### MARVIN COASTLINE **ENTRY DOOR** DESIGNS - ORNAMENTAL

#### MARVIN COASTLINE **ENTRY DOOR** DESIGNS - DECO GLASS













Novella Palermo









San Marino







Swirla











Vinosa Victorian

## Ornamental Exterior Wrought Iron Grill Examples (custom design options available)













Colonial



**Brittany** 



**True Divided** 



#### **Applied Muntin**

1 Inch



2 Inch



3 Inch



4 Inch



6 Inch



8 Inch





Colonial **S927** 



**True Divided** 





S916\*



#### **Applied Muntin**

S911



S911-2



S911-3



S911-4



S912



S912-2



S920



S921



**S922** 



**S923** 



S924\*



*