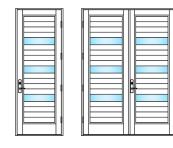

#### MARVIN COASTLINE **SWINGING FRENCH** DOOR DESIGNS

#### Brittany

Colonial

**Colonial Ladder** 

**Custom Colonial** 

1" Applied Muntin 2" Applied Muntin

**Full View** 

AA-01

AA-02

AA-03

AA-04

AA-05