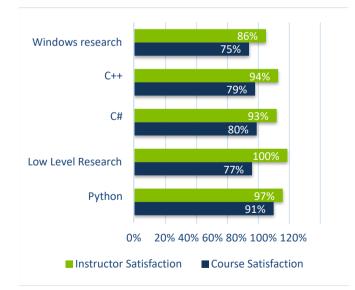

the development and delivery of a multi-modal graduate training programme to prepare graduates for undertaking billable work to a high standard within National Cyber Security Software development and analysis. The programme had to be designed to incorporate technical skills that their clients most demand, across six programming and research topics.

#### **RESULTS:**



### **OUR SOLUTION:**

- 22-week full time early careers programme combining training and coaching sessions
- Designated Learning Tree Project Team
- Incorporated student guides and collaboration channels with Instructor feed
- Activity based learning project work completed in teams incorporating group presentations individual assignments
- Project marking and feedback reports

#### Learning Pathway





## **FEEDBACK:**



VISIT: LEARNINGTREE.CO.UK CALL: 0800 282 353