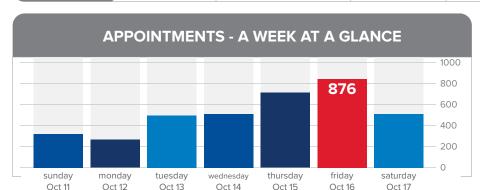

## **APPOINTMENTCENTRE**

October 11 - 17, 2020

new listings

this week

WEEKLY APPOINTMENT BREAKDOWN 3856

appointments

booked

56 +11.2%
% change over

previous week

164 26

**269 14.3** 

total properties

SOLD this week

14.5

Sold/Appointment Index This number assesses the relationship between properties that Sold this week and the number of appointments made during the same week, thereby measuring Buyer motivation.

## MONTHLY COMPARISON 2019 vs 2020 11,052 6130 9285 +51.5% total appointments: October 2019 total appointments October 1-17, 2019 total appointments October 1-17, 2020 % change 2019 vs. 2020

Appointments started low at the beginning of the week due to the Thanksgiving Holiday closure on Monday, but then ramped up by the end of the week resulting in an incresase of 11.2% over last week. Appointments overall in October continue to far outperform October 2019 with 51.5% more appointments month to date.

Our Sold/Appointment index rose slightly, with Buyers booking an average of 14.3 appointments before signing on the dotted line. Buyers continue to enter the market, but listings are scarce.

When we look at our weekly breakdown of appointments, Friday saw the highest number of appointments which is typical.