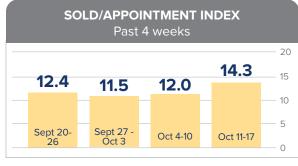

previous week

164 26

**269 14.3** 

total properties

SOLD this week

14.5

Sold/Appointment Index This number assesses the relationship between properties that Sold this week and the number of appointments made during the same week, thereby measuring Buyer motivation.

Our Sold/Appointment index rose slightly, with Buyers booking an average of 14.3 appointments before signing on the dotted line. Buyers continue to enter the market, but listings are scarce.

When we look at our weekly breakdown of appointments, Friday saw the highest number of appointments which is typical.