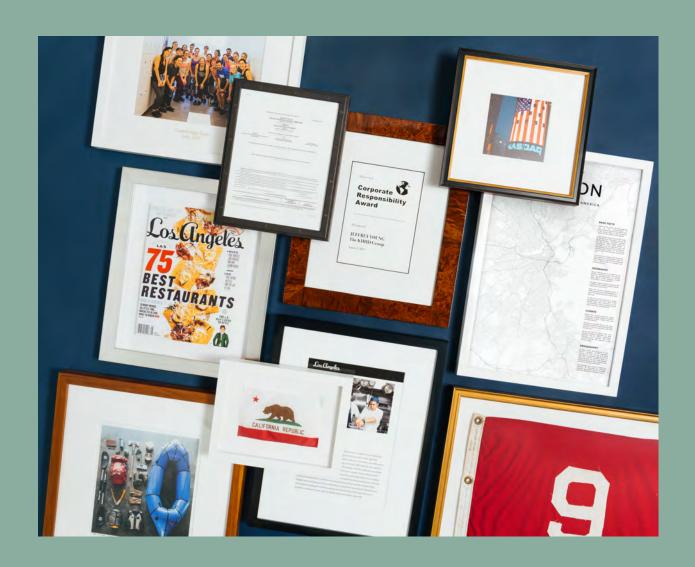

## Give meaningful gifts to your employees, clients, or partners to show your appreciation.

Our handcrafted frames make the perfect gift to help celebrate and motivate your team!

Dedicated account support for ordering, design, and billing Every frame custom built by experts using top-quality materials here in the US Free shipping and simple pricing starting at \$39 + any account management fees

#### Quick Ship Gift Options

Frames ship within 1-2 business days of order placement

The Piccolo
7x7 Solid Oak Frame with
Brass Detail - \$39

The Mezzo 10x10 Solid Oak Frame with Brass Detail - \$55

The Alto
11x13 Solid Oak Frame with
Brass Corner Detail - \$69

The Henry 9x11 Custom Frame \$45

The Arthur 10x12 Custom Frame \$65+

The Stella 14x16 Custom Frame \$85

framebridge.com business@framebridge.com