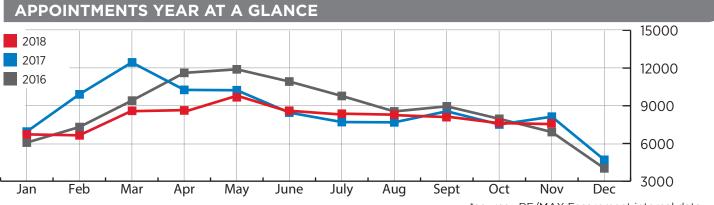

### **APPOINTMENT BREAKDOWN**

For the first time in several weeks, our weekover-week appointment comparison increased. With a 3.1% increase, and 112 properties sold, our Sold/Appointment Index remained roughly the same at 13.7 appointments on average per property sold during that time period. Our Top 5 Districts saw a good blend of Hamilton, Burlington and Stoney Creek, and while our Hamilton price ranges continue to remain steady. Burlington continues the trend we have been seeing of late of affordable and high end price popularity, while between \$700k-\$1M has had low activity. Overall, appointments in November were 12.7% lower than 2017, but the gap in our year-over-year numbers is only down 8.7%. Considering the crazy year that 2017 was, the narrower gap than expected is a promising way to lead into 2019.

## MONTHLY COMPARISON 2017 vs. 2018

8,090 total appointments: November 2017

8,090 total appointments: November 2017

total appointments: November 2018

7,060

% change 2018 vs. 2017

-12.7%

\*source: RE/MAX Escarpment internal data.