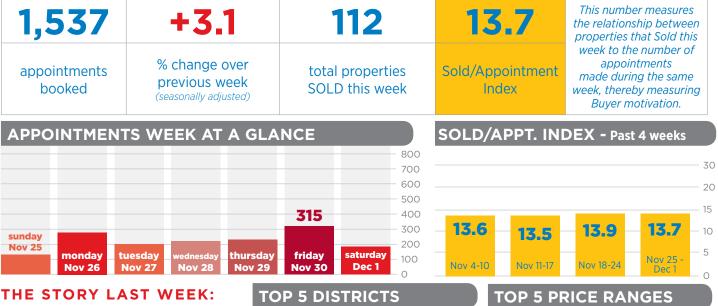

### **APPOINTMENT BREAKDOWN**

For the first time in several weeks, our weekover-week appointment comparison increased. With a 3.1% increase, and 112 properties sold, our Sold/Appointment Index remained roughly the same at 13.7 appointments on average per property sold during that time period. Our Top 5 Districts saw a good blend of Hamilton, Burlington and Stoney Creek, and while our Hamilton price ranges continue to remain steady. Burlington continues the trend we have been seeing of late of affordable and high end price popularity, while between \$700k-\$1M has had low activity. Overall, appointments in November were 12.7% lower than 2017, but the gap in our year-over-year numbers is only down 8.7%. Considering the crazy year that 2017 was, the narrower gap than expected is a promising way to lead into 2019.

#### for appointments booked #1 District 20 - Hamilton Centre #2 District 13 - Hamilton Centre #3 District 32 - Burlington

- #4 District 51 - Stoney Creek
- #5 District 17 - Hamilton Mountain

| TOP 5 PRICE RANGES |                               |            |                           |
|--------------------|-------------------------------|------------|---------------------------|
| HAMILTON           |                               | BURLINGTON |                           |
| #1                 | \$400-500k                    | #1         | \$650-700k                |
| #2                 | TIED \$350-400k<br>\$450-500k | #2         | TIED \$1-2M<br>\$450-500k |
| #3                 | \$300-350k                    | #3         | \$300-350k                |
| #4                 | \$500-550k                    | #4         | \$500-550k                |
| #5                 | \$250-300k                    | #5         | \$400-450k                |