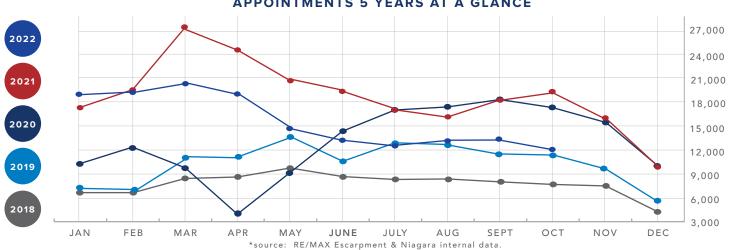

|
| #4       | \$750-800k | \$600-650k   | #4     | \$550-600k                  | TIE \$550-600k &<br>\$950k-1M | #4      | TIE \$400k-450k<br>& \$550-600k | \$650-700k   |
| #5       | \$850-900k | \$550-600k   | #5     | \$600-650k                  | \$650-700k                    | #5      | \$400-450k                      | \$600-650k   |

was only 24 more listings than sales, as buyers snap up inventory.

The appointment/sold index dropped to 14.1 as buyers take advantage of rate holds, and are making guicker decisions.

The \$1-2M price range continues to be the most popular price range in Halton and Hamilton, followed by mid-high price ranges. In Niagara, mid price ranges continue to see the most demand, with the more affordable \$300-350k range making an appearance in the #3 spot.



**APPOINTMENTS 5 YEARS AT A GLANCE** 

% change 2021 vs. 2022