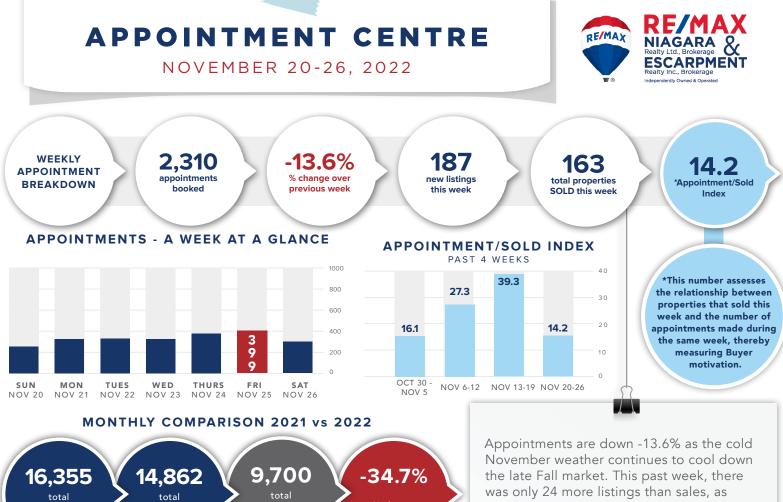

was only 24 more listings than sales, as buyers snap up inventory.

The appointment/sold index dropped to 14.1 as buyers take advantage of rate holds, and are making guicker decisions.

The \$1-2M price range continues to be the most popular price range in Halton and Hamilton, followed by mid-high price ranges. In Niagara, mid price ranges continue to see the most demand, with the more affordable \$300-350k range making an appearance in the #3 spot.