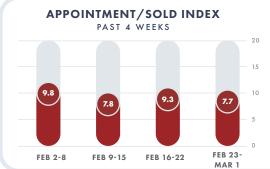

## APPOINTMENT CENTRE

FEBRUARY 23 - MARCH 1 2025

The appointment/sold index assesses the relationship between properties that sold this week and the number of appointments made during that same week, thereby measuring buyer motivation.

The data from 2022 to 2025 shows a steady decline in the weekly appointment-to-sale ratio for February, dropping from over 10 in 2022 to 7.7 in 2025. This suggests a fundamental shift in market behaviour where Higher Market Efficiency is an emerging trend as Buyers are acting decisively by making quicker decisions, leading to fewer appointments per sale.