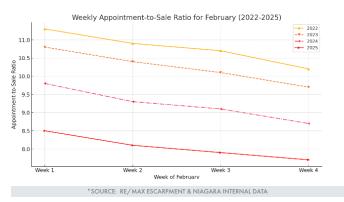

The data from 2022 to 2025 shows a steady decline in the weekly appointment-to-sale ratio for February, dropping from over 10 in 2022 to 7.7 in 2025. This suggests a fundamental shift in market behaviour where Higher Market Efficiency is an emerging trend as Buyers are acting decisively by making quicker decisions, leading to fewer appointments per sale.