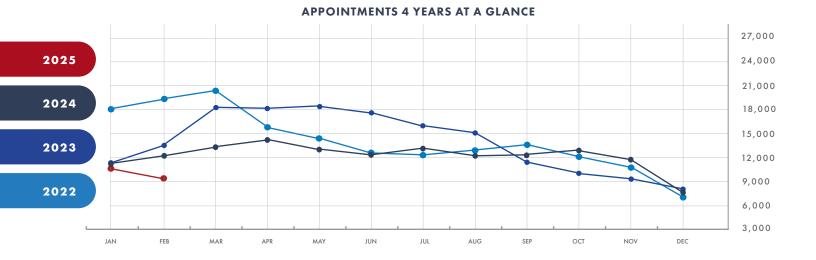

|
| 5                  | \$650K - 700K                                      | \$700K - 750K | 5      | \$650K - 700K | \$600K - 650K | 5       | \$600K - 650K                    | \$650K - 700K                         |
|                    |                                                    |               |        |               |               |         |                                  |                                       |



The data from 2022 to 2025 shows a steady decline in the weekly appointment-to-sale ratio for February, dropping from over 10 in 2022 to 7.7 in 2025. This suggests a fundamental shift in market behaviour where Higher Market Efficiency is an emerging trend as Buyers are acting decisively by making quicker decisions, leading to fewer appointments per sale.