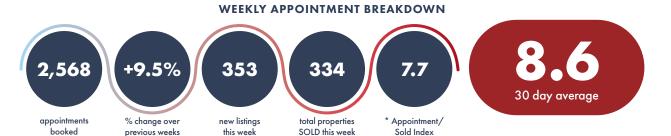

## APPOINTMENT CENTRE

FEBRUARY 23 - MARCH 1 2025

The appointment/sold index assesses the relationship between properties that sold this week and the number of appointments made during that same week, thereby measuring buyer motivation.

The data from 2022 to 2025 shows a steady decline in the weekly appointment-to-sale ratio for February, dropping from over 10 in 2022 to 7.7 in 2025. This suggests a fundamental shift in market behaviour where Higher Market Efficiency is an emerging trend as Buyers are acting decisively by making quicker decisions, leading to fewer appointments per sale.