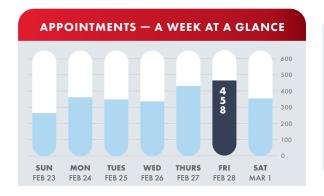

## APPOINTMENT CENTRE

FEBRUARY 23 - MARCH 1 2025

The appointment/sold index assesses the relationship between properties that sold this week and the number of appointments made during that same week, thereby measuring buyer motivation.