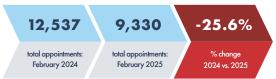

## APPOINTMENT CENTRE



FEBRUARY 23 - MARCH 1 2025







The appointment/sold index assesses the relationship between properties that sold this week and the number of appointments made during that same week, thereby measuring buyer motivation.

## **MONTHLY COMPARISON 2024 VS 2025**



| TOP 5 PRICE RANGES |                                                    |               |        |               |               |         |                                  |                                       |
|--------------------|----------------------------------------------------|---------------|--------|---------------|---------------|---------|----------------------------------|---------------------------------------|
| HAMILTON           |                                                    |               | HALTON |               |               | NIAGARA |                                  |                                       |
|                    | Previous Week                                      | Current Week  |        | Previous Week | Current Week  |         | P