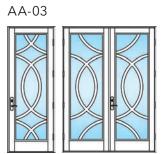

grain finish, or by creating a unique pattern of divided lites. Coastline doors are available in expansive sizes allowing you to leverage stunning coastal views. The reinforced impact glass and extruded all aluminum frames meet the most stringent hurricane impact code requirements. Designed and manufactured in Florida, Coastline products are available in select southeast coastal regions.

## TABLE OF CONTENTS

- 4 SWINGING FRENCH DOOR
- 6 ENTRY DOOR
- 12 PIVOT DOOR

#### MARVIN COASTLINE SWINGING FRENCH DOOR DESIGNS





1" APPLIED MUNTIN



## 2"

#### FULL VIEW



SINGLE



SIDELITE



#### 2" APPLIED MUNTIN





DOUBLE



UNEQUAL DOUBLE

COTTAGE





#### MARVIN COASTLINE ENTRY DOOR DESIGNS - ARCH APPLIED

#### MARVIN COASTLINE ENTRY DOOR DESIGNS - APPLIED MUNTIN

AM-2H



AA-04









AA-06



AM-1H

AM-4H

AM-5H



AM-2V

AM-3V



















#### MARVIN COASTLINE ENTRY DOOR DESIGNS - CUSTOM APPLIED

# CA-01





CA-07



CA-10







CA-08



CA-06



CA-09



SOLID PANEL SD-01



SD-02\*





SD-05\*



#### **APPLIED MUNTIN**

SD-1A 6"

SD-1A 3"





#### SIMULATED LOUVERS\*\*





#### MARVIN COASTLINE ENTRY DOOR DESIGNS - SOLID DOOR













\*True divided \*\*Interior flat panel

#### MARVIN COASTLINE ENTRY DOOR DESIGNS - TRUE DIVIDED

#### MARVIN COASTLINE ENTRY DOOR DESIGNS - TRUE DIVIDED

#### **TRUE DIVIDED**







#### TRUE DIVIDED WITH SOLID PANEL



TD-07S\*







| 1 | 1 |   |   |  |   | / | N. | 1 |   |
|---|---|---|---|--|---|---|----|---|---|
|   |   | 1 |   |  | / |   |    |   | 1 |
| 8 |   | 1 | 1 |  | / |   | 8  |   | 1 |

TD-10S

TD-05S