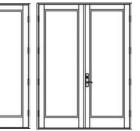

#### MARVIN COASTLINE SWINGING FRENCH DOOR DESIGNS

1" APPLIED MUNTIN

#### 2" APPLIED MUNTIN

DOUBLE

UNEQUAL DOUBLE

COTTAGE