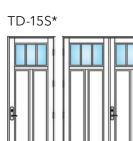

#### TRUE DIVIDED WITH SOLID PANEL

TD-07S\*

| 1 | 1 |   |   |  |   | / | N. | 1 |   |
|---|---|---|---|--|---|---|----|---|---|
|   |   | 1 |   |  | / |   |    |   | 1 |
| 8 |   | 1 | 1 |  | / |   | 8  |   | 1 |

#### TRUE DIVIDED WITH SOLID PANEL (CONT.)

TD-13S\*