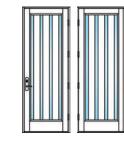

#### MARVIN COASTLINE SWINGING FRENCH DOOR DESIGNS

1" APPLIED MUNTIN

#### 2" APPLIED MUNTIN

DOUBLE

UNEQUAL DOUBLE

COTTAGE