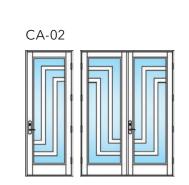

#### MARVIN COASTLINE ENTRY DOOR DESIGNS - CUSTOM APPLIED

# CA-01

CA-07

CA-10

CA-08

CA-06

CA-09

SOLID PANEL SD-01

SD-02\*