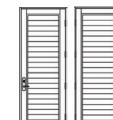

ts. Designed and manufactured in Florida, Coastline products are available in select southeast coastal regions.

## TABLE OF CONTENTS

- 4 SWINGING FRENCH DOOR
- 6 ENTRY DOOR
- 12 PIVOT DOOR

#### MARVIN COASTLINE SWINGING FRENCH DOOR DESIGNS





1" APPLIED MUNTIN



## 2"

#### FULL VIEW



SINGLE



SIDELITE



#### 2" APPLIED MUNTIN





DOUBLE



UNEQUAL DOUBLE

COTTAGE





#### MARVIN COASTLINE ENTRY DOOR DESIGNS - ARCH APPLIED

#### MARVIN COASTLINE ENTRY DOOR DESIGNS - APPLIED MUNTIN

AM-2H



AA-04









AA-06



AM-1H

AM-4H

AM-5H



AM-2V

AM-3V



















#### MARVIN COASTLINE ENTRY DOOR DESIGNS - CUSTOM APPLIED

# CA-01





CA-07



CA-10







CA-08



CA-06



CA-09



SOLID PANEL SD-01



SD-02\*





SD-05\*



#### **APPLIED MUNTIN**

SD-1A 6"

SD-1A 3"





#### SIMULATED LOUVERS\*\*





#### MARVIN COASTLINE ENTRY DOOR DESIGNS - SOLID DOOR













\*True divided \*\*Interior flat panel

#### MARVIN COASTLINE ENTRY DOOR DESIGNS - TRUE DIVIDED

#### MARVIN COASTLINE ENTRY DOOR DESIGNS - TRUE DIVIDED

#### **TRUE DIVIDED**







#### TRUE DIVIDED WITH SOLID PANEL



TD-07S\*







| 1 | 1 |   |   |  |   | / | N. | 1 |   |
|---|---|---|---|--|---|---|----|---|---|
|   |   | 1 |   |  | / |   |    |   | 1 |
| 8 |   | 1 | 1 |  | / |   | 8  |   | 1 |

TD-10S

TD-05S\*

| 1 |  |
|---|--|

TD-06S



TD-11S

#### TRUE DIVIDED WITH SOLID PANEL (CONT.)



TD-13S\*





#### TRUE DIVIDED WITH SIMULATED LOUVERS\*\*















#### MARVIN COASTLINE **PIVOT DOOR** DESIGNS

#### MARVIN COASTLINE **PIVOT DOOR** DESIGNS - CUSTOM APPLIED









P