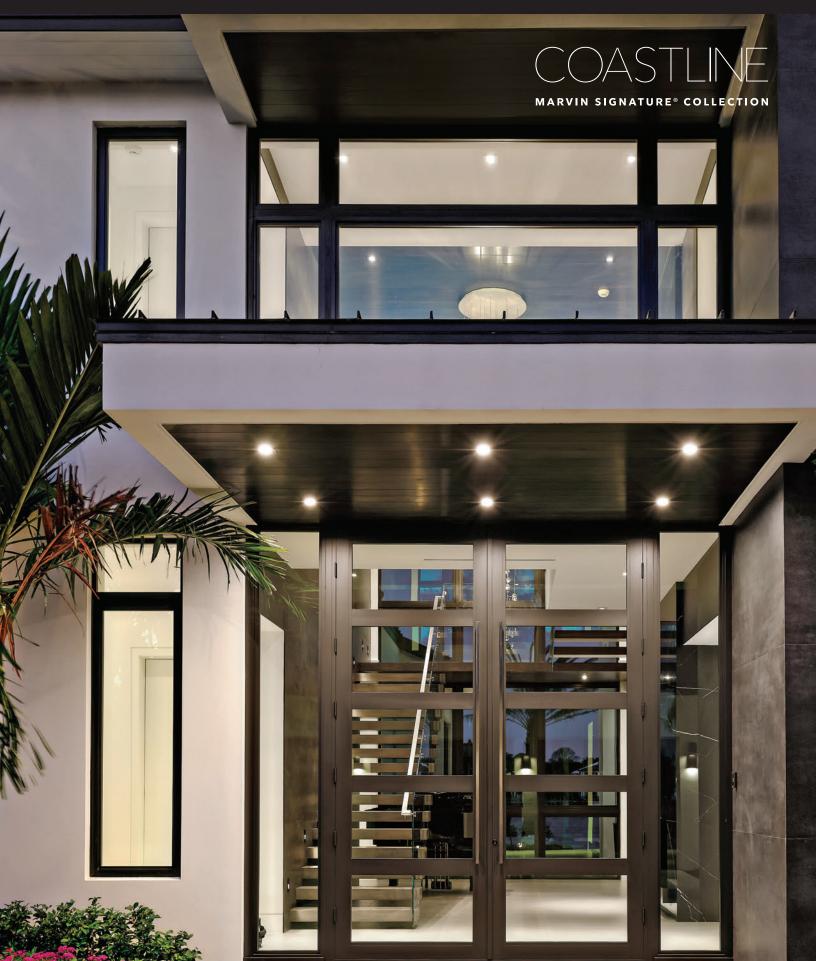

### **DOORS** CUSTOM DESIGNS

#### DESIGNED FOR THE BEST COASTAL VIEWS, ENGINEERED FOR THE WORST COASTAL WEATHER

Built for the most exacting architects, builders, and homeowners, Marvin Coastline doors combine a beautiful aesthetic, design flexibility, and rigorous impact performance to help fulfill even the most ambitious visions for coastal homes. Coastline doors feature narrow sightlines and a clean aesthetic that will complement a wide range of architectural styles, and you can personalize your design with a custom color, a beautiful wood grain finish, or by creating a unique pattern of divided lites. Coastline doors are available in expansive sizes allowing you to leverage stunning coastal views. The reinforced impact glass and extruded all aluminum frames meet the most stringent hurricane impact code requirements. Designed and manufactured in Florida, Coastline products are available in select southeast coastal regions.

Cover image: Coastline Outswing Entry Door