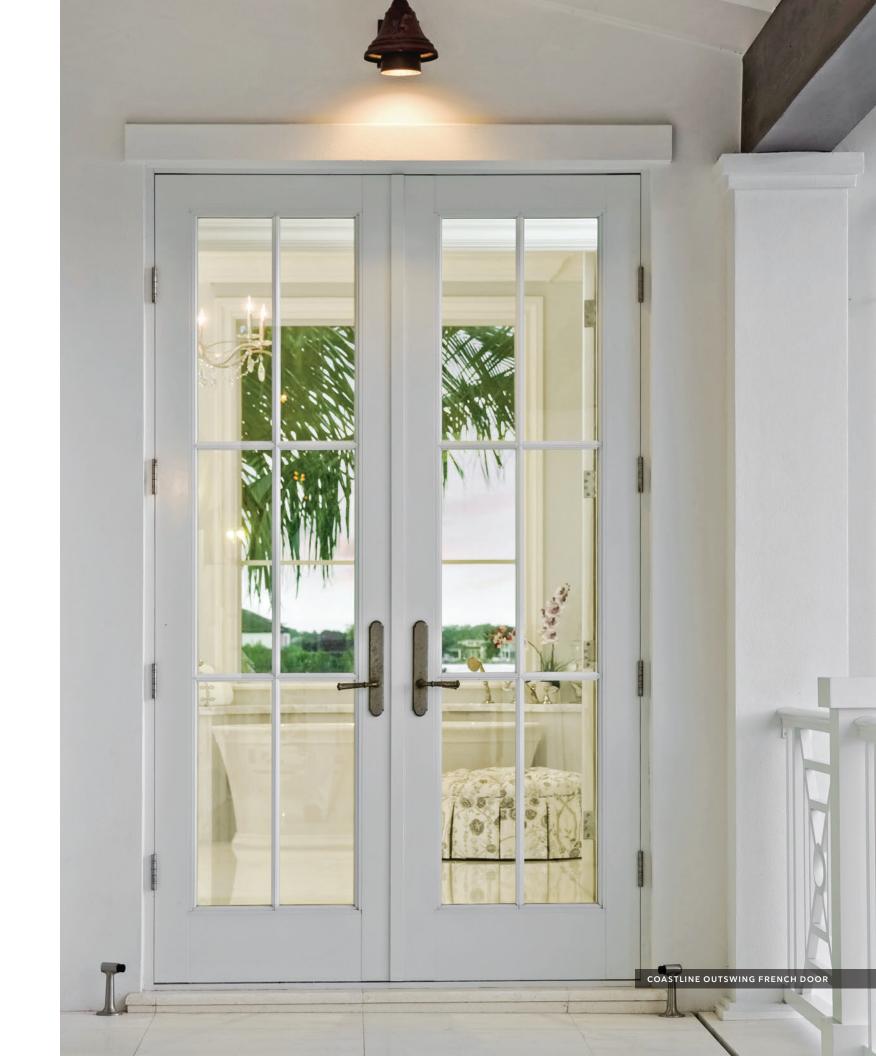

thetic that will complement a wide range of architectural styles, and you can personalize your design with a custom color, a beautiful wood grain finish, or by creating a unique pattern of divided lites. Coastline doors are available in expansive sizes allowing you to leverage stunning coastal views. The reinforced impact glass and extruded all aluminum frames meet the most stringent hurricane impact code requirements. Designed and manufactured in Florida, Coastline products are available in select southeast coastal regions.

## TABLE OF CONTENTS

- 4 SWINGING FRENCH DOOR
- 6 ENTRY DOOR
- 12 PIVOT DOOR

#### MARVIN COASTLINE SWINGING FRENCH DOOR DESIGNS





1" APPLIED MUNTIN



## 2"

#### FULL VIEW



SINGLE



SIDELITE



#### 2" APPLIED MUNTIN





DOUBLE



UNEQUAL DOUBLE

COTTAGE





#### MARVIN COASTLINE ENTRY DOOR DESIGNS - ARCH APPLIED

#### MARVIN COASTLINE ENTRY DOOR DESIGNS - APPLIED MUNTIN

AM-2H



AA-04









AA-06



AM-1H

AM-4H

AM-5H



AM-2V

AM-3V



















#### MARVIN COASTLINE ENTRY DOOR DESIGNS - CUSTOM APPLIED

# CA-01





CA-07



CA-10







CA-08



CA-06



CA-09



SOLID PANEL SD-01



SD-02\*





SD-05\*



#### **APPLIED MUNTIN**

SD-1A 6"

SD-1A 3"





#### SIMULATED LOUVERS\*\*





#### MARVIN COASTLINE ENTRY DOOR DESIGNS - SOLID DOOR













\*True divided \*\*Interior flat panel

#### MARVIN COASTLINE ENTRY DOOR DESIGNS - TRUE DIVIDED

#### MARVIN COASTLINE ENTRY DOOR DESIGNS - TRUE DIVIDED

#### **TRUE DIVIDED**







#### TRUE DIVIDED WITH SOLID PANEL



TD-07S\*







| 1 | 1 |   |   |  |   | / | N. | 1 |   |
|