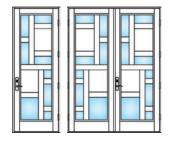

#### MARVIN COASTLINE ENTRY DOOR DESIGNS - APPLIED MUNTIN

AM-2H

AA-04

AA-06

AM-1H

AM-4H

AM-5H

AM-2V