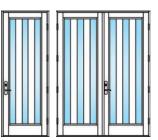

divided lites. Coastline doors are available in expansive sizes allowing you to leverage stunning coastal views. The reinforced impact glass and extruded all aluminum frames meet the most stringent hurricane impact code requirements. Designed and manufactured in Florida, Coastline products are available in select southeast coastal regions.

## TABLE OF CONTENTS

- 4 SWINGING FRENCH DOOR
- 6 ENTRY DOOR
- 12 PIVOT DOOR

#### MARVIN COASTLINE SWINGING FRENCH DOOR DESIGNS





1" APPLIED MUNTIN



## 2"

#### FULL VIEW



SINGLE



SIDELITE



#### 2" APPLIED MUNTIN





DOUBLE



UNEQUAL DOUBLE

COTTAGE





#### MARVIN COASTLINE ENTRY DOOR DESIGNS - ARCH APPLIED

#### MARVIN COASTLINE ENTRY DOOR DESIGNS - APPLIED MUNTIN

AM-2H



AA-04









AA-06



AM-1H

AM-4H

AM-5H



AM-2V

AM-3V



















#### MARVIN COASTLINE ENTRY DOOR DESIGNS - CUSTOM APPLIED

# CA-01





CA-07



CA-10







CA-08



CA-06



CA-09



SOLID PANEL SD-01



SD-02\*





SD-05\*



#### **APPLIED MUNTIN**

SD-1A 6"

SD-1A 3"





#### SIMULATED LOUVERS\*\*





#### MARVIN COASTLINE ENTRY DOOR DESIGNS - SOLID DOOR













\*True divided \*\*Interior flat panel

#### MARVIN COASTLINE ENTRY DOOR DESIGNS - TRUE DIVIDED

#### MARVIN COASTLINE ENTRY DOOR DESIGNS - TRUE DIVIDED

#### **TRUE DIVIDED**







#### TRUE DIVIDED WITH SOLID PANEL



TD-07S\*







| 1 | 1 |   |   |  |   | / | N. | 1 |   |
|---|---|---|---|--|---|---|----|---|---|
|   |   | 1 |   |  | / |   |    |   | 1 |
| 8 |   | 1 | 1 |  | / |   | 8  |   | 1 |

TD-10S

TD-05S\*

| 1 |  |
|---|--|

TD-06S



TD-11S

#### TR