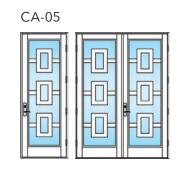

#### MARVIN COASTLINE ENTRY DOOR DESIGNS - CUSTOM APPLIED

# CA-01

CA-07

CA-10

CA-08

CA-06

CA-09

SOLID PANEL SD-01

SD-02\*

#### MARVIN COASTLINE **PIVOT DOOR** DESIGNS - CUSTOM APPLIED

PRAIRIE

CA-05

CA-06

CA-09

CA-10