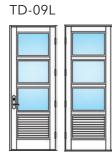

#### TRUE DIVIDED WITH SOLID PANEL

TD-07S\*

| 1 | 1 |   |   |  |   | / | N. | 1 |   |
|---|---|---|---|--|---|---|----|---|---|
|   |   | 1 |   |  | / |   |    |   | 1 |
| 8 |   | 1 | 1 |  | / |   | 8  |   | 1 |

TD-10S

TD-05S\*

| 1 |  |
|---|--|

TD-06S

TD-11S