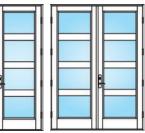

#### MARVIN COASTLINE SWINGING FRENCH DOOR DESIGNS

1" APPLIED MUNTIN

#### 2" APPLIED MUNTIN

DOUBLE

UNEQUAL DOUBLE

COTTAGE