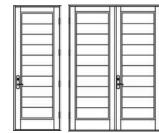

#### MARVIN COASTLINE ENTRY DOOR DESIGNS - APPLIED MUNTIN

AM-2H

AA-04

AA-06

AM-1H

AM-4H

AM-5H

AM-2V