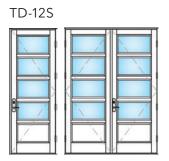

#### MARVIN COASTLINE ENTRY DOOR DESIGNS - TRUE DIVIDED

#### **TRUE DIVIDED**

TD-10S

TD-05S\*

| 1 |  |
|---|--|

TD-06S

TD-11S