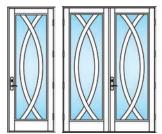

ish, or by creating a unique pattern of divided lites. Coastline doors are available in expansive sizes allowing you to leverage stunning coastal views. The reinforced impact glass and extruded all aluminum frames meet the most stringent hurricane impact code requirements. Designed and manufactured in Florida, Coastline products are available in select southeast coastal regions.

## TABLE OF CONTENTS

- 4 SWINGING FRENCH DOOR
- 6 ENTRY DOOR
- 12 PIVOT DOOR

#### MARVIN COASTLINE SWINGING FRENCH DOOR DESIGNS





1" APPLIED MUNTIN



## 2"

#### FULL VIEW



SINGLE



SIDELITE



#### 2" APPLIED MUNTIN





DOUBLE



UNEQUAL DOUBLE

COTTAGE





#### MARVIN COASTLINE ENTRY DOOR DESIGNS - ARCH APPLIED

#### MARVIN COASTLINE ENTRY DOOR DESIGNS - APPLIED MUNTIN

AM-2H



AA-04









AA-06



AM-1H

AM-4H

AM-5H



AM-2V

AM-3V



















#### MARVIN COASTLINE ENTRY DOOR DESIGNS - CUSTOM APPLIED

# CA-01





CA-07



CA-10







CA-08



CA-06



CA-09



SOLID PANEL SD-01



SD-02\*





SD-05\*



#### **APPLIED MUNTIN**

SD-1A 6"

SD-1A 3"





#### SIMULATED LOUVERS\*\*





#### MARVIN COASTLINE ENTRY DOOR DESIGNS - SOLID DOOR













\*True divided \*\*Interior flat panel

#### MARVIN COASTLINE ENTRY DOOR DESIGNS - TRUE DIVIDED

#### MARVIN COASTLINE ENTRY DOOR DESIGNS - TRUE DIVIDED

#### **TRUE DIVIDED**







#### TRUE DIVIDED WITH SOLID PANEL



TD-07S\*







| 1 | 1 |   |   |  |   | / | N. | 1 |   |
|---|---|---|---|--|---|---|----|---|---|
|   |   | 1 |   |  | / |   |    |   | 1 |
| 8 |   | 1 | 1 |  | / |   | 8  |   | 1 |

TD-10S

TD-05S\*

| 1 |