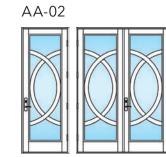

#### MARVIN COASTLINE ENTRY DOOR DESIGNS - ARCH APPLIED

#### MARVIN COASTLINE **PIVOT DOOR** DESIGNS - SOLID DOOR

SD1-B

SD1-A

**APPLIED MUNTIN** 

4 INCH

**ARCH APPLIED DESIGN** 

AA-01

CA-03