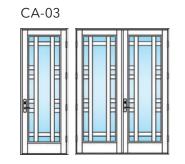

# CA-01

CA-07

CA-10

CA-08

CA-06

CA-09

SOLID PANEL SD-01

SD-02\*

#### MARVIN COASTLINE **PIVOT DOOR** DESIGNS - SOLID DOOR

SD1-B

SD1-A

**APPLIED MUNTIN** 

4 INCH

**ARCH APPLIED DESIGN** 

AA-01

CA-03

CA-07

CA-04

COASTLINE CASEMENT AND DIRECT GLAZE (PICTURE) NARROW FRAME WINDOWS 1-0

Since 1912, Marvin has been a family-owned and -led company, with a legacy of innovation and commitment to the highest quality. We understand the unique opportunity windows and doors have to improve our spaces and how we feel in them. That's why we never stop pushing what's possible and inventing new solutions to channel fresh air, enhance light quality, and connect with the world around us.