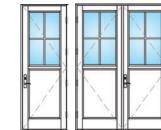

#### MARVIN COASTLINE SWINGING FRENCH DOOR DESIGNS

1" APPLIED MUNTIN

#### 2" APPLIED MUNTIN

DOUBLE

UNEQUAL DOUBLE

COTTAGE