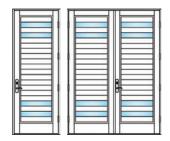

views. The reinforced impact glass and extruded all aluminum frames meet the most stringent hurricane impact code requirements. Designed and manufactured in Florida, Coastline products are available in select southeast coastal regions.

## TABLE OF CONTENTS

- 4 SWINGING FRENCH DOOR
- 6 ENTRY DOOR
- 12 PIVOT DOOR

#### MARVIN COASTLINE SWINGING FRENCH DOOR DESIGNS





1" APPLIED MUNTIN



## 2"

#### FULL VIEW



SINGLE



SIDELITE



#### 2" APPLIED MUNTIN





DOUBLE



UNEQUAL DOUBLE

COTTAGE





#### MARVIN COASTLINE ENTRY DOOR DESIGNS - ARCH APPLIED

#### MARVIN COASTLINE ENTRY DOOR DESIGNS - APPLIED MUNTIN

AM-2H



AA-04









AA-06



AM-1H

AM-4H

AM-5H



AM-2V

AM-3V



















#### MARVIN COASTLINE ENTRY DOOR DESIGNS - CUSTOM APPLIED

# CA-01





CA-07



CA-10







CA-08



CA-06



CA-09



SOLID PANEL SD-01



SD-02\*





SD-05\*



#### **APPLIED MUNTIN**

SD-1A 6"

SD-1A 3"





#### SIMULATED LOUVERS\*\*





#### MARVIN COASTLINE ENTRY DOOR DESIGNS - SOLID DOOR













\*True divided \*\*Interior flat panel

#### MARVIN COASTLINE ENTRY DOOR DESIGNS - TRUE DIVIDED

#### MARVIN COASTLINE ENTRY DOOR DESIGNS - TRUE DIVIDED

#### **TRUE DIVIDED**







#### TRUE DIVIDED WITH SOLID PANEL



TD-07S\*







| 1 | 1 |   |   |  |   | / | N. | 1 |   |
|---|---|---|---|--|---|---|----|---|---|
|   |   | 1 |   |  | / |   |    |   | 1 |
| 8 |   | 1 | 1 |  | / |   | 8  |   | 1 |

TD-10S

TD-05S\*

| 1 |  |
|---|--|

TD-06S



TD-11S

#### TRUE DIVIDED WITH SOLID PANEL (CONT.)



TD-13S\*





#### TRUE DIVIDED WITH SIMULATED LOUVERS\*\*