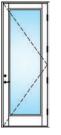

#### MARVIN COASTLINE SWINGING FRENCH DOOR DESIGNS

1" APPLIED MUNTIN

#### FULL VIEW

SINGLE

SIDELITE