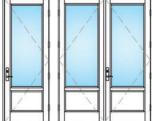

#### MARVIN COASTLINE SWINGING FRENCH DOOR DESIGNS

1" APPLIED MUNTIN

#### FULL VIEW

SINGLE

SIDELITE