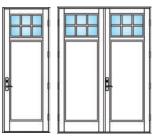

#### MARVIN COASTLINE SWINGING FRENCH DOOR DESIGNS

1" APPLIED MUNTIN

#### FULL VIEW

SINGLE

SIDELITE

#### 2" APPLIED MUNTIN

DOUBLE

UNEQUAL DOUBLE

COTTAGE