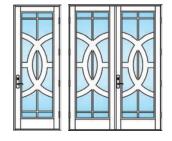

wood grain finish, or by creating a unique pattern of divided lites. Coastline doors are available in expansive sizes allowing you to leverage stunning coastal views. The reinforced impact glass and extruded all aluminum frames meet the most stringent hurricane impact code requirements. Designed and manufactured in Florida, Coastline products are available in select southeast coastal regions.

## TABLE OF CONTENTS

- 4 SWINGING FRENCH DOOR
- 6 ENTRY DOOR
- 12 PIVOT DOOR

#### MARVIN COASTLINE SWINGING FRENCH DOOR DESIGNS





1" APPLIED MUNTIN



## 2"

#### FULL VIEW



SINGLE



SIDELITE



#### 2" APPLIED MUNTIN





DOUBLE



UNEQUAL DOUBLE

COTTAGE





#### MARVIN COASTLINE ENTRY DOOR DESIGNS - ARCH APPLIED

#### MARVIN COASTLINE ENTRY DOOR DESIGNS - APPLIED MUNTIN

AM-2H



AA-04









AA-06



AM-1H

AM-4H

AM-5H



AM-2V

AM-3V



















#### MARVIN COASTLINE ENTRY DOOR DESIGNS - CUSTOM APPLIED

# CA-01





CA-07



CA-10







CA-08



CA-06



CA-09



SOLID PANEL SD-01



SD-02\*





SD-05\*



#### **APPLIED MUNTIN**

SD-1A 6"

SD-1A 3"





#### SIMULATED LOUVERS\*\*





#### MARVIN COASTLINE ENTRY DOOR DESIGNS - SOLID DOOR













\*True divided \*\*Interior flat panel

#### MARVIN COASTLINE ENTRY DOOR DESIGNS - TRUE DIVIDED

#### MARVIN COASTLINE ENTRY DOOR DESIGNS - TRUE DIVIDED

#### **TRUE DIVIDED**







#### TRUE DIVIDED WITH SOLID PANEL



TD-07S\*







| 1 | 1 |   |   |  |   | / | N. | 1 |   |
|---|---|---|---|--|---|---|----|---|---|
|   |   | 1 |   |  | / |   |    |   | 1 |
| 8 |   | 1 | 1 |  | / |   | 8  |   | 1 |

TD-10S