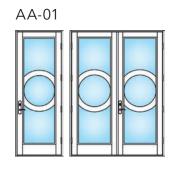

#### MARVIN COASTLINE ENTRY DOOR DESIGNS - ARCH APPLIED

#### MARVIN COASTLINE **PIVOT DOOR** DESIGNS - SOLID DOOR

SD1-B

SD1-A

**APPLIED MUNTIN** 

4 INCH

**ARCH APPLIED DESIGN** 

AA-01

CA-03