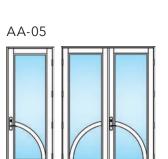

d grain finish, or by creating a unique pattern of divided lites. Coastline doors are available in expansive sizes allowing you to leverage stunning coastal views. The reinforced impact glass and extruded all aluminum frames meet the most stringent hurricane impact code requirements. Designed and manufactured in Florida, Coastline products are available in select southeast coastal regions.

## TABLE OF CONTENTS

- 4 SWINGING FRENCH DOOR
- 6 ENTRY DOOR
- 12 PIVOT DOOR

#### MARVIN COASTLINE SWINGING FRENCH DOOR DESIGNS





1" APPLIED MUNTIN



## 2"

#### FULL VIEW



SINGLE



SIDELITE



#### 2" APPLIED MUNTIN





DOUBLE



UNEQUAL DOUBLE

COTTAGE





#### MARVIN COASTLINE ENTRY DOOR DESIGNS - ARCH APPLIED

#### MARVIN COASTLINE ENTRY DOOR DESIGNS - APPLIED MUNTIN

AM-2H



AA-04









AA-06



AM-1H

AM-4H

AM-5H



AM-2V

AM-3V



















#### MARVIN COASTLINE ENTRY DOOR DESIGNS - CUSTOM APPLIED

# CA-01





CA-07



CA-10







CA-08



CA-06



CA-09



SOLID PANEL SD-01



SD-02\*





SD-05\*



#### **APPLIED MUNTIN**

SD-1A 6"

SD-1A 3"





#### SIMULATED LOUVERS\*\*





#### MARVIN COASTLINE ENTRY DOOR DESIGNS - SOLID DOOR













\*True divided \*\*Interior flat panel

#### MARVIN COASTLINE ENTRY DOOR DESIGNS - TRUE DIVIDED

#### MARVIN COASTLINE ENTRY DOOR DESIGNS - TRUE DIVIDED

#### **TRUE DIVIDED**







#### TRUE DIVIDED WITH SOLID PANEL



TD-07S\*







| 1 | 1 |   |   |  |   | / | N. | 1 |   |
|---|---|---|---|--|---|---|----|---|---|
|   |   | 1 |   |  | / |   |    |   | 1 |
| 8 |   | 1 | 1 |  | / |   | 8  |   | 1 |

TD-10S

TD-0