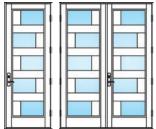

#### MARVIN COASTLINE ENTRY DOOR DESIGNS - CUSTOM APPLIED

# CA-01

CA-07

CA-10

CA-08

CA-06

CA-09

SOLID PANEL SD-01

SD-02\*