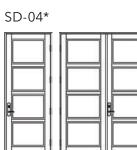

mes meet the most stringent hurricane impact code requirements. Designed and manufactured in Florida, Coastline products are available in select southeast coastal regions.

## TABLE OF CONTENTS

- 4 SWINGING FRENCH DOOR
- 6 ENTRY DOOR
- 12 PIVOT DOOR

#### MARVIN COASTLINE SWINGING FRENCH DOOR DESIGNS





1" APPLIED MUNTIN



## 2"

#### FULL VIEW



SINGLE



SIDELITE



#### 2" APPLIED MUNTIN





DOUBLE



UNEQUAL DOUBLE

COTTAGE





#### MARVIN COASTLINE ENTRY DOOR DESIGNS - ARCH APPLIED

#### MARVIN COASTLINE ENTRY DOOR DESIGNS - APPLIED MUNTIN

AM-2H



AA-04









AA-06



AM-1H

AM-4H

AM-5H



AM-2V

AM-3V



















#### MARVIN COASTLINE ENTRY DOOR DESIGNS - CUSTOM APPLIED

# CA-01





CA-07



CA-10







CA-08



CA-06



CA-09



SOLID PANEL SD-01



SD-02\*





SD-05\*



#### **APPLIED MUNTIN**

SD-1A 6"

SD-1A 3"





#### SIMULATED LOUVERS\*\*





#### MARVIN COASTLINE ENTRY DOOR DESIGNS - SOLID DOOR













\*True divided \*\*Interior flat panel

#### MARVIN COASTLINE ENTRY DOOR DESIGNS - TRUE DIVIDED

#### MARVIN COASTLINE ENTRY DOOR DESIGNS - TRUE DIVIDED

#### **TRUE DIVIDED**







#### TRUE DIVIDED WITH SOLID PANEL



TD-07S\*







| 1 | 1 |   |   |  |   | / | N. | 1 |   |
|---|---|---|---|--|---|---|----|---|---|
|   |   | 1 |   |  | / |   |    |   | 1 |
| 8 |   | 1 | 1 |  | / |   | 8  |   | 1 |

TD-10S

TD-05S\*

| 1 |  |
|---|--|

TD-06S



TD-11S

#### TRUE DIVIDED WITH SOLID PANEL (CONT.)



TD-13S\*





#### TRUE DIVIDED WITH SIMULATED LOUVERS\*\*















#### MARVIN COASTLINE **PIVOT DOOR** DESIGNS

#### MARVIN