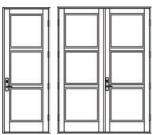

#### MARVIN COASTLINE SWINGING FRENCH DOOR DESIGNS

1" APPLIED MUNTIN

#### 2" APPLIED MUNTIN

DOUBLE

UNEQUAL DOUBLE

COTTAGE