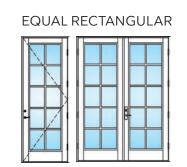

al homes. Coastline doors feature narrow sightlines and a clean aesthetic that will complement a wide range of architectural styles, and you can personalize your design with a custom color, a beautiful wood grain finish, or by creating a unique pattern of divided lites. Coastline doors are available in expansive sizes allowing you to leverage stunning coastal views. The reinforced impact glass and extruded all aluminum frames meet the most stringent hurricane impact code requirements. Designed and manufactured in Florida, Coastline products are available in select southeast coastal regions.

## TABLE OF CONTENTS

- 4 SWINGING FRENCH DOOR
- 6 ENTRY DOOR
- 12 PIVOT DOOR

#### MARVIN COASTLINE SWINGING FRENCH DOOR DESIGNS





1" APPLIED MUNTIN



## 2"

#### FULL VIEW



SINGLE



SIDELITE



#### 2" APPLIED MUNTIN





DOUBLE



UNEQUAL DOUBLE

COTTAGE





#### MARVIN COASTLINE ENTRY DOOR DESIGNS - ARCH APPLIED

#### MARVIN COASTLINE ENTRY DOOR DESIGNS - APPLIED MUNTIN

AM-2H



AA-04









AA-06



AM-1H

AM-4H

AM-5H



AM-2V

AM-3V



















#### MARVIN COASTLINE ENTRY DOOR DESIGNS - CUSTOM APPLIED

# CA-01





CA-07



CA-10







CA-08



CA-06



CA-09



SOLID PANEL SD-01



SD-02\*





SD-05\*



#### **APPLIED MUNTIN**

SD-1A 6"

SD-1A 3"





#### SIMULATED LOUVERS\*\*





#### MARVIN COASTLINE ENTRY DOOR DESIGNS - SOLID DOOR













\*True divided \*\*Interior flat panel

#### MARVIN COASTLINE ENTRY DOOR DESIGNS - TRUE DIVIDED

#### MARVIN COASTLINE ENTRY DOOR DESIGNS - TRUE DIVIDED

#### **TRUE DIVIDED**







#### TRUE DIVIDED WITH SOLID P