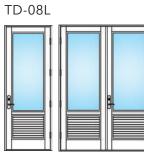

#### TRUE DIVIDED WITH SOLID PANEL

TD-07S\*

| 1 | 1 |   |   |  |   | / | N. | 1 |   |
|---|---|---|---|--|---|---|----|---|---|
|   |   | 1 |   |  | / |   |    |   | 1 |
| 8 |   | 1 | 1 |  | / |   | 8  |   | 1 |

TD-10S

TD-05S\*

| 1 |  |
|---|--|

TD-06S

TD-11S