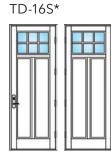

#### TRUE DIVIDED WITH SOLID PANEL

TD-07S\*

| 1 | 1 |   |   |  |   | / | N. | 1 |   |
|---|---|---|---|--|---|---|----|---|---|
|   |   | 1 |   |  | / |   |    |   | 1 |
| 8 |   | 1 | 1 |  | / |   | 8  |   | 1 |