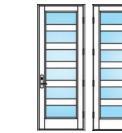

#### MARVIN COASTLINE ENTRY DOOR DESIGNS - APPLIED MUNTIN

AM-2H

AA-04

AA-06

AM-1H

AM-4H

AM-5H

AM-2V