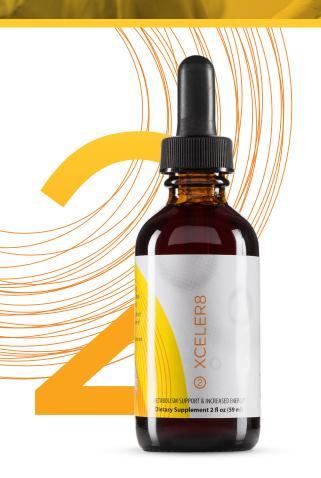

## Xceler8<sup>™</sup>

#### SPEED UP YOUR SLIM DOWN

Xceler8 is a patented combination of methylcobalamin (a form of vitamin B12 that aids in the body's ability to chemically alter substances into useful forms of fuel and neutralize destructive byproducts) and biotin (vitamin H) that works to help the body metabolize fats, carbohydrates and proteins while stimulating your metabolism.

These drops also include a proprietary blend of adaptogenic herbs that can help the body adapt to stress, enhance energy levels, stabilize mood and have a normalizing effect on body processes — think of them as the perfect supplement to your daily routine.