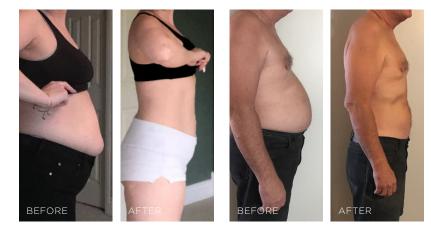

# The proof is in the pics.

These results are not typical. The Slenderiiz Program helps you take in fewer calories than you burn via calorie-restricted eating, healthier food choices and increased physical activity. You can expect to lose up to 12 to 15 pounds in a month depending on a number of factors.

#### REAL PEOPLE, REAL RESULTS.

These results are not typical. The Slenderiiz Program helps you take in fewer calories than you burn via calorie-restricted eating, healthier food choices and increased physical activity. You can expect to lose up to 12 to 15 pounds in a month depending on a number of factors.