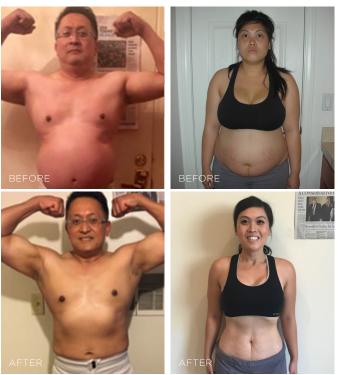

# The proof is in the pics.

#### REAL PEOPLE, REAL RESULTS.

These results are not typical. The Slenderiiz Program helps you take in fewer calories than you burn via calorie-restricted eating, healthier food choices and increased physical activity. You can expect to lose up to 12 to 15 pounds in a month depending on a number of factors.

These results are not typical. The Slenderiiz Program helps you take in fewer calories than you burn via calorie-restricted eating, healthier food choices and increased physical activity. You can expect to lose up to 12 to 15 pounds in a month depending on a number of factors.