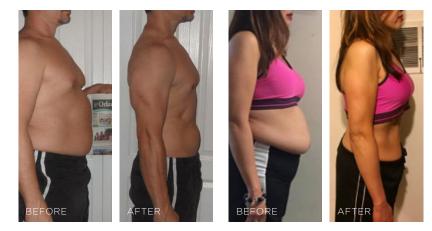

# The proof is in the pics.

These results are not typical. The Slenderiiz Program helps you take in fewer calories than you burn via calorie-restricted eating, healthier food choices and increased physical activity. You can expect to lose up to 12 to 15 pounds in a month depending on a number of factors.

#### REAL PEOPLE, REAL RESULTS.

These results are not typical. The Slenderiz Program helps you take in fewer calories than you burn via calorie-restricted eating, healthier food choices and increased physical activity. You can expect to lose up to 12 to 15 pounds in a month depending on a number of factors.